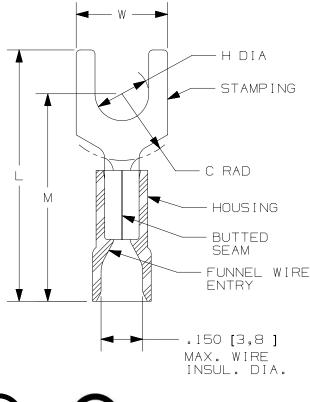

## NOTES:

1. cULus LISTED FOR:

A. 22-18 AWG [0,5-1,0 mm2] SOLID OR STRANDED COPPER WIRE

B. 221°F [105°C] MAX. OPERATING TEMPERATURE

C. 600V. MAX. BLDG WIRE

(1000 V. MAX. IN SIGNS, FIXTURES & LUMINAIRES)

2. MATERIAL:

A. STAMPING: .032" [0,8] THK COPPER, TIN PLATED

B. HOUSING: VINYL, RED

3. WIRE STRIP LENGTH: 5/16"  $^{+1/32}_{-0}$  [7,9mm  $^{+0,8}_{-0}$ ]

4. SEE www.panduit.com FOR PACKAGE QUANTITIES

5. DIMENSIONS IN BRACKETS ARE METRIC EQUIVALENT

## STRONGHOLD FORK TERMINALS VINYL INSULATED, BUTTED SEAM #22-18 AWG

CUSTOMED DRAWING

|      |       |      |     |     | COSTOMER DRAWING               |         |                                                                                                                                                                                                                                                                                                                                                                                                                                                                                                                                                                                                                                                                                                                                                                                                                                                                                                                                                                                                                                                                                                                                                                                                                                                                                                                                                                                                                                                                                                                                                                                                                                                                                                                                                                                                                                                                                                                                                                                                                                                                                                                                |        |                           |           |                 |      |
|------|-------|------|-----|-----|--------------------------------|---------|--------------------------------------------------------------------------------------------------------------------------------------------------------------------------------------------------------------------------------------------------------------------------------------------------------------------------------------------------------------------------------------------------------------------------------------------------------------------------------------------------------------------------------------------------------------------------------------------------------------------------------------------------------------------------------------------------------------------------------------------------------------------------------------------------------------------------------------------------------------------------------------------------------------------------------------------------------------------------------------------------------------------------------------------------------------------------------------------------------------------------------------------------------------------------------------------------------------------------------------------------------------------------------------------------------------------------------------------------------------------------------------------------------------------------------------------------------------------------------------------------------------------------------------------------------------------------------------------------------------------------------------------------------------------------------------------------------------------------------------------------------------------------------------------------------------------------------------------------------------------------------------------------------------------------------------------------------------------------------------------------------------------------------------------------------------------------------------------------------------------------------|--------|---------------------------|-----------|-----------------|------|
|      |       |      |     |     | O0123SHP/00  DATASET FILE NAME |         |                                                                                                                                                                                                                                                                                                                                                                                                                                                                                                                                                                                                                                                                                                                                                                                                                                                                                                                                                                                                                                                                                                                                                                                                                                                                                                                                                                                                                                                                                                                                                                                                                                                                                                                                                                                                                                                                                                                                                                                                                                                                                                                                |        | DANDIII                   | тм        |                 |      |
|      |       |      |     |     |                                |         | 00123SHP_DC/00                                                                                                                                                                                                                                                                                                                                                                                                                                                                                                                                                                                                                                                                                                                                                                                                                                                                                                                                                                                                                                                                                                                                                                                                                                                                                                                                                                                                                                                                                                                                                                                                                                                                                                                                                                                                                                                                                                                                                                                                                                                                                                                 |        |                           |           | PANDU           |      |
|      |       |      |     |     |                                |         | UNLESS OTHERWISE SPECIFIED,<br>DIMENSIONAL TOLERANCES ARE: IN [ mm ]                                                                                                                                                                                                                                                                                                                                                                                                                                                                                                                                                                                                                                                                                                                                                                                                                                                                                                                                                                                                                                                                                                                                                                                                                                                                                                                                                                                                                                                                                                                                                                                                                                                                                                                                                                                                                                                                                                                                                                                                                                                           |        |                           | MATERIAL: |                 |      |
|      |       |      |     |     |                                |         | .X ± .XXX ± .XXX ± .XX ± |        |                           | SEE NOTES |                 |      |
| 2/18 | 3 JHN | IU T | MR  | RGB | RELEASED                       | 00123SH |                                                                                                                                                                                                                                                                                                                                                                                                                                                                                                                                                                                                                                                                                                                                                                                                                                                                                                                                                                                                                                                                                                                                                                                                                                                                                                                                                                                                                                                                                                                                                                                                                                                                                                                                                                                                                                                                                                                                                                                                                                                                                                                                |        | THIRD ANGLE<br>PROJECTION |           | DRAWING NUMBER: |      |
| DAT  | E B   | / C  | :HK | APR | DESCRIPTION                    | ECN     | FES                                                                                                                                                                                                                                                                                                                                                                                                                                                                                                                                                                                                                                                                                                                                                                                                                                                                                                                                                                                                                                                                                                                                                                                                                                                                                                                                                                                                                                                                                                                                                                                                                                                                                                                                                                                                                                                                                                                                                                                                                                                                                                                            | DATE _ | CHK<br>FS                 | N.T.S.    | SHEET 1 OF 1    | SIZE |