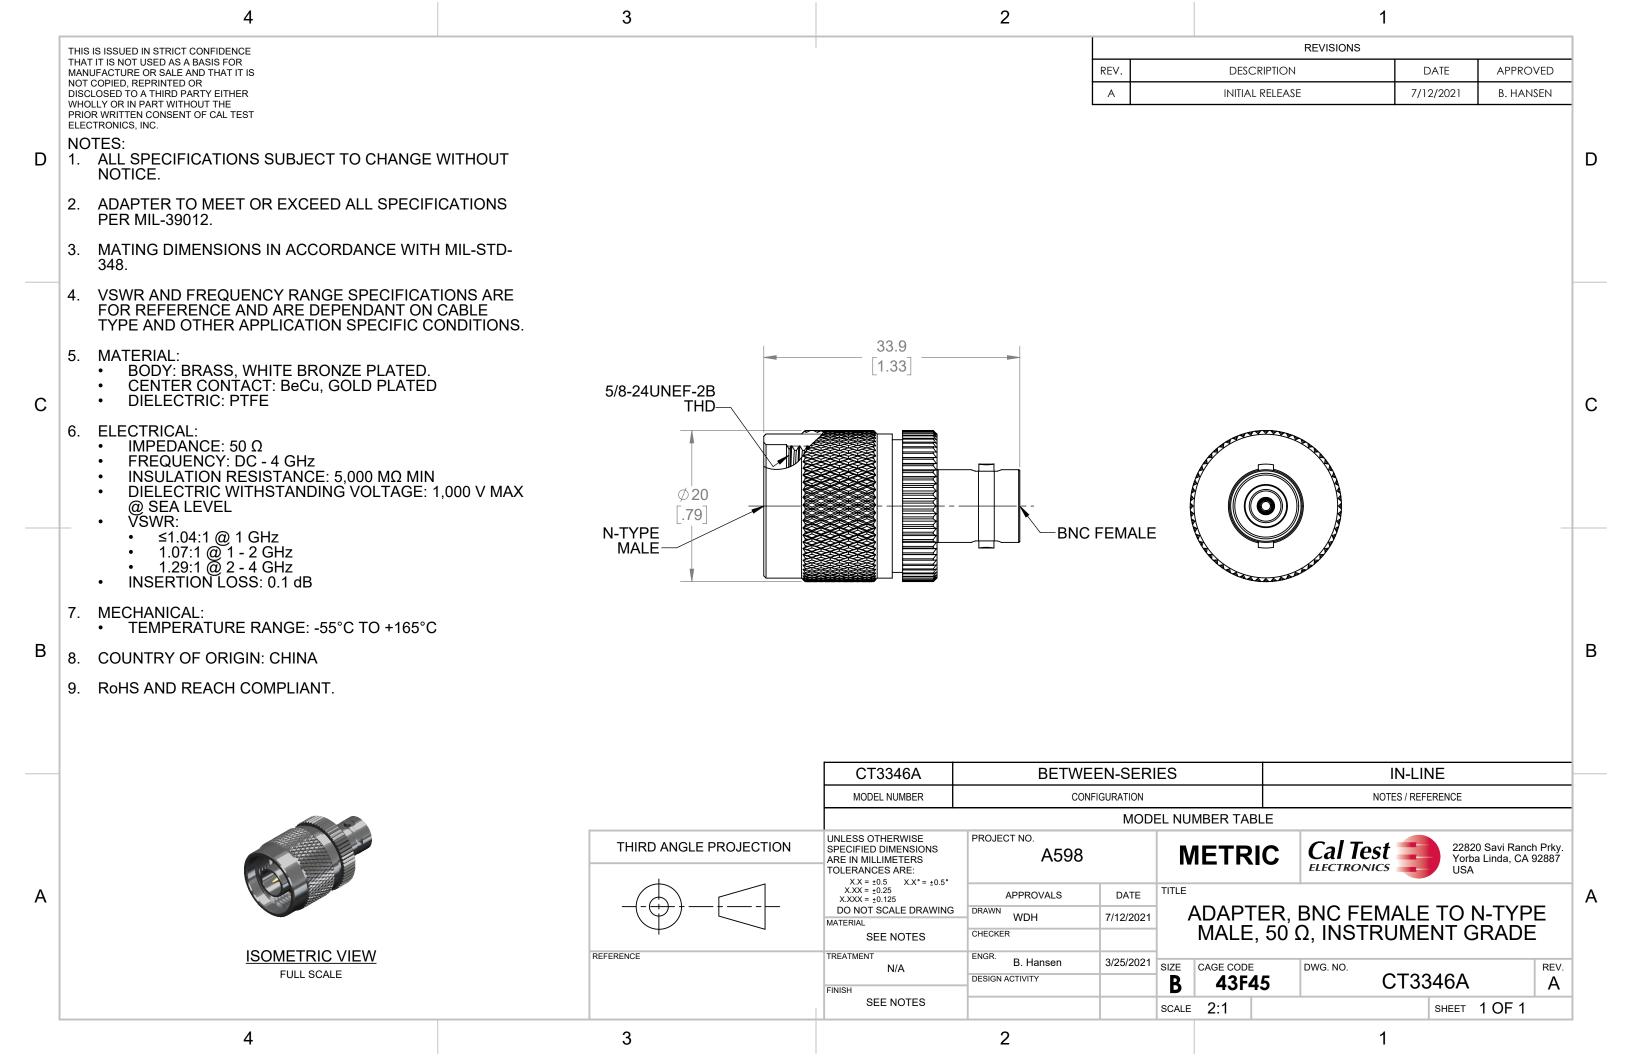

## **X-ON Electronics**

Largest Supplier of Electrical and Electronic Components

Click to view similar products for RF Adapters - Between Series category:

Click to view products by Cal Test manufacturer:

Other Similar products are found below:

5945-9503-000 MCX/F-SMA/M R192417010 ADBJ20-E1-BJ379 ADM2 ADPL75-A1-PL75 242191 9317505 29-3835P AD130 ADBJ20-E1-PL74 ADBJ20-E2-BJ79 ADBJ77-A1-PL375 ADBJ77-E1-UPL20 ADRMF370 242228 R125680000W R192430000 UAD95 1057367-1 8311505 R114704000 R451034500 R451030500 R451543000 HDVDPN ADBJ20-K1-PL20 R451570000 R451034000 J9 J3WE-5 R451032500 242201RP 17K132-K0085 AD-RSMAF-RTNC 53K156-K00N5 02K119-K00E3 29S132-K01N5 53S156-K00N5 02S119-S00E3 28K132-K00N5 02S109-K00S3 27-8200TP 242235 ADBJ20-E1-BJ89 AD-MQF-QCM-PM-2.5 AD-QCF-QCF-SP-2.5 AD-HQM-QCM-PM-2.5