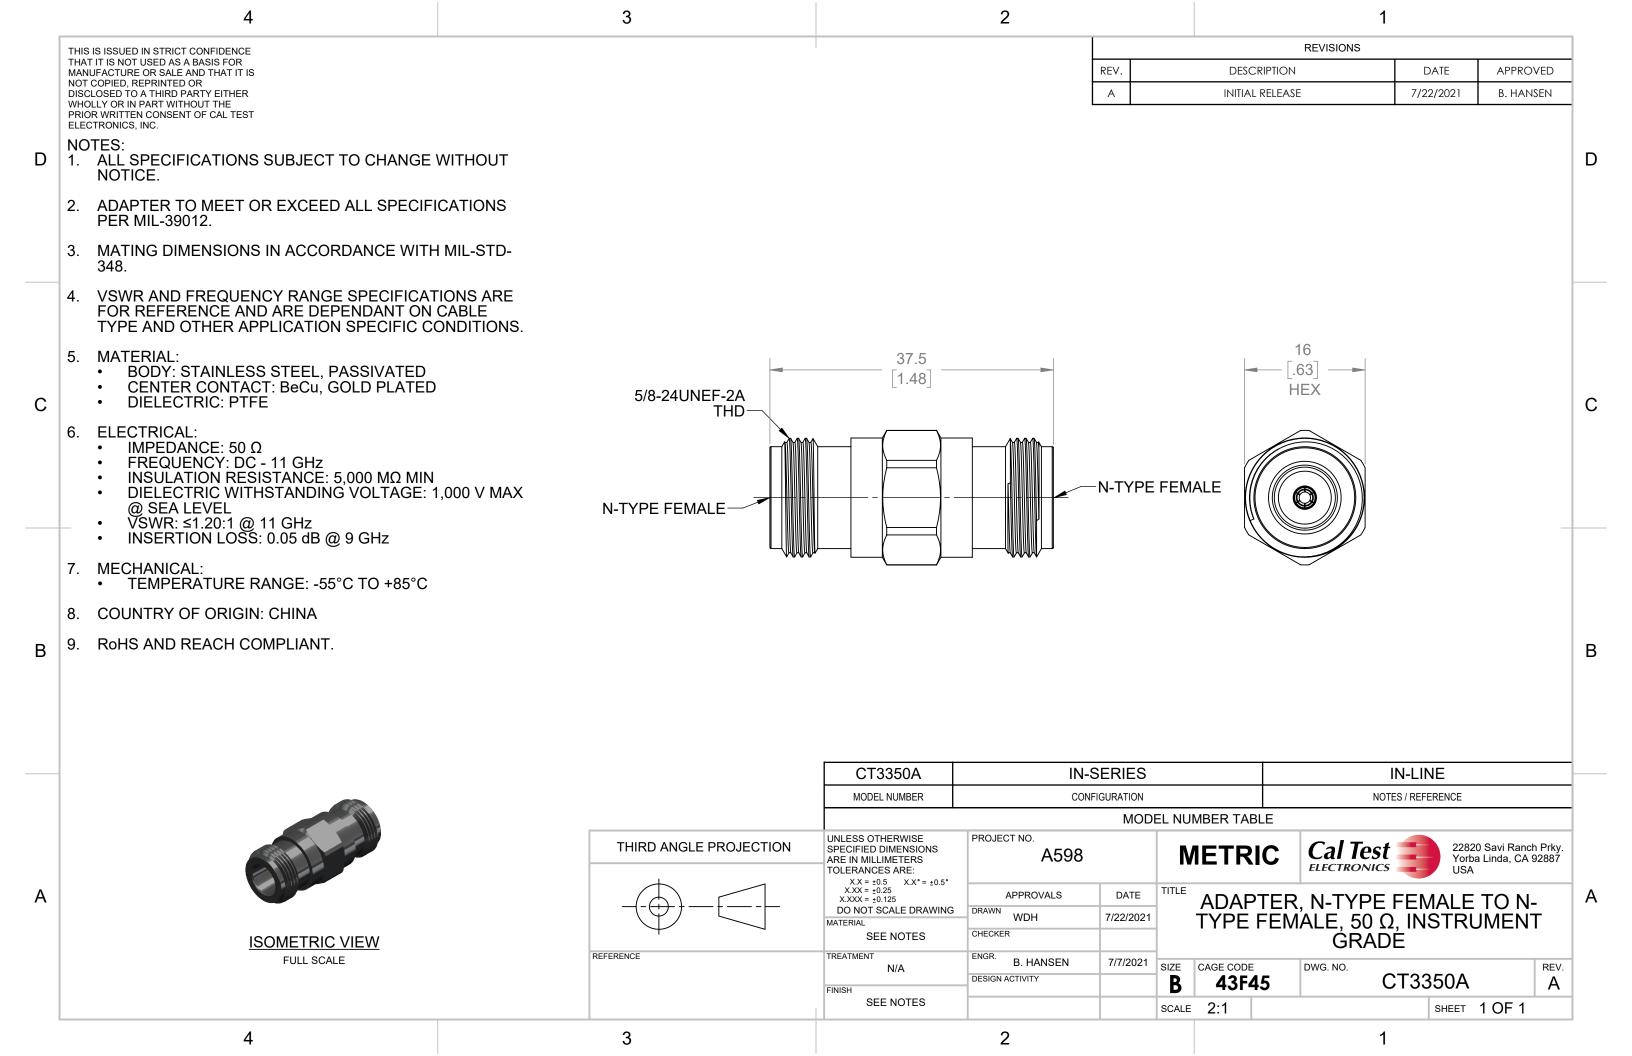

## **X-ON Electronics**

Largest Supplier of Electrical and Electronic Components

Click to view similar products for RF Adapters - Between Series category:

Click to view products by Cal Test manufacturer:

Other Similar products are found below:

5945-9503-000 MCX/F-SMA/M R192417010 ADBJ20-E1-BJ379 ADM2 ADPL75-A1-PL75 242191 9317505 29-3835P AD130 ADBJ20-E1-PL74 ADBJ20-E2-BJ79 ADBJ77-A1-PL375 ADBJ77-E1-UPL20 ADRMF370 242228 R125680000W R192430000 UAD95 1057367-1 8311505 R114704000 R451034500 R451030500 R451543000 HDVDPN ADBJ20-K1-PL20 R451570000 R451034000 J9 J3WE-5 R451032500 242201RP 17K132-K0085 AD-RSMAF-RTNC 53K156-K00N5 02K119-K00E3 29S132-K01N5 53S156-K00N5 02S119-S00E3 28K132-K00N5 02S109-K00S3 27-8200TP 242235 ADBJ20-E1-BJ89 AD-MQF-QCM-PM-2.5 AD-QCF-QCF-SP-2.5 AD-HQM-QCM-PM-2.5