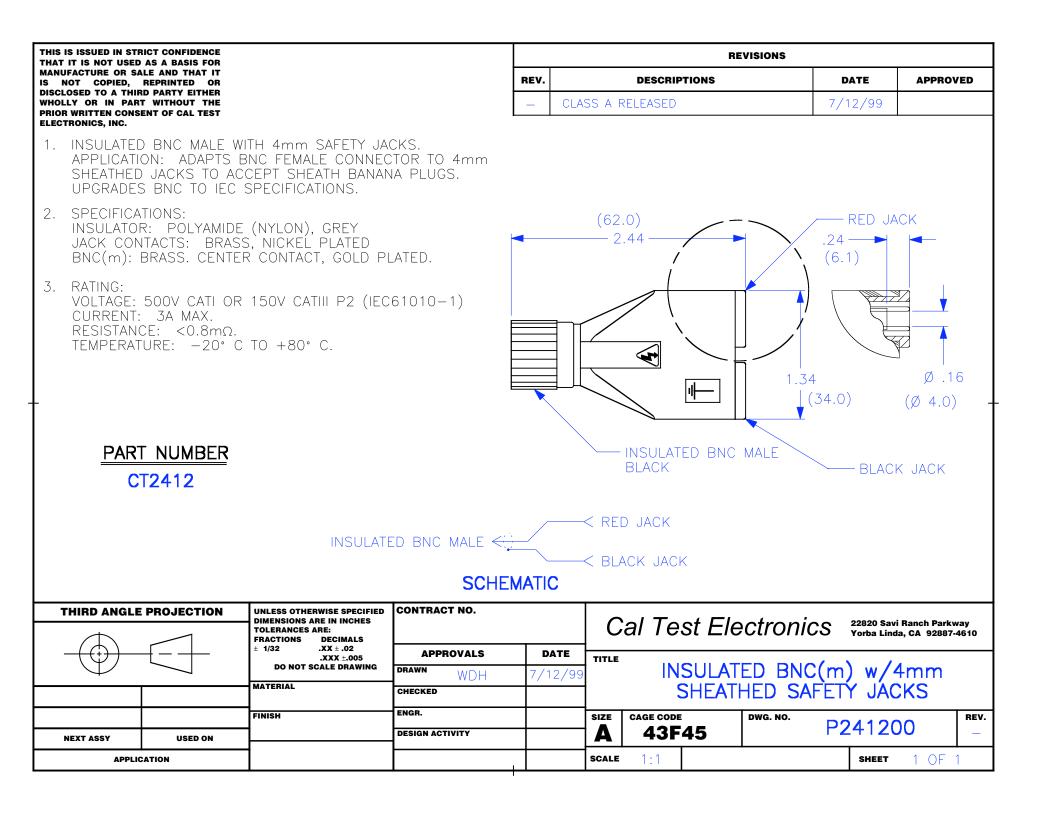

## **X-ON Electronics**

Largest Supplier of Electrical and Electronic Components

Click to view similar products for Cal Test manufacturer:

Other Similar products are found below :

 GE3421
 CT3733
 CT3288ARA
 CT3735
 CT3740
 CT2300
 GE1502
 CT2702A
 CT3048
 CT4098-200
 CT2232-0
 CT2489
 CT2942-250

 CT2910-2
 CT2848-12
 CT3945
 CT3218
 CT3673
 GE2521
 GE3121
 CT4098-100
 CT2234-4
 CT2151-50-0
 CT3273
 CT4072
 CP6550-NA

 CT2840RA
 CT3754-200
 CT4098-25
 CT3219-100
 CT3981-120
 CT2882-4-100
 CT2882-5-100
 CT2882-6-100
 CT2882-9-100
 CT2885-6-10

 CT2957-5-10
 CT2884-9-100
 CT3986B-120
 CT2158-50-0
 CT4198
 GE3231
 CT3233-60
 GE3225
 CT2664
 CT2885-2-10
 CT2904-0

 GE3125
 CT3312