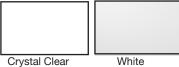

#### Available Gloss Finish colours:

\* Crystal Clear Finish: PETg

\* Carbon Fibre Finish: Acrylic Capped ABS

### Other colours available upon request

| CB PART NO. | COLOURS       |
|-------------|---------------|
| CBRPF-P-CLR | Crystal Clear |
| CBRPF-P-WHT | White         |
| CBRPF-P-BLK | Black         |
| CBRPF-P-CAR | Carbon Fibre  |