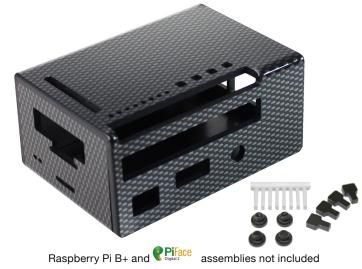

## RASPBERRY PI STYLE ENCLOSURES

No screws, no glue - just add your Raspberry Pi filling!

• Designed to house the **Raspberry Pi B+ and PiFace** via clip-in grooves - NO SCREWS REQUIRED!

- All cut-outs are pre-cut into the case NO MODS REQUIRED!
- · Wall mountable
- · Supplied with four rubber feet
- · Supplied with LED light pipe (excluding clear)
- · Supplied with four actuators
- High Gloss Finish
- Material: thickness 3mm, HB Rated
- · Coloured Materials: High Impact Polystyrene (HIPS)
- · Carbon Fibre Finish: Acrylic Capped ABS
- Light Pipes: Transparent Acrylic
- Crystal Clear: PETg