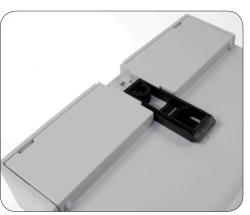

 The Module box kit comes with clips, allowing steady fastening of its base and snap fit connection to Din Rails.

• Each clip slides and clicks into place

 Push in from the inside toward the outside

Clips are now connected