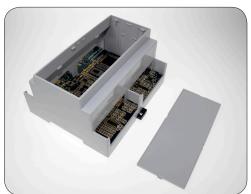

#### Assembly of CNMB Enclosure

 The Module Box is designed to hold a number of PCB's which snap fit into place

 Each Module Box can hold up to 3 PCB's horizontally and 2/4 vertically

• PCB in top position

• PCB second position

PCB vertical mount

• PCB vertical mount second option

PCB base position

 Once the required circuitry is in place the base and top can be put on.
 These also snap fit into place.

• Base is now connected