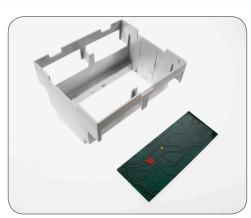

• PCB second position

PCB vertical mount

• PCB vertical mount second option

PCB base position

 Once the required circuitry is in place the base and top can be put on.
 These also snap fit into place.

• Base is now connected

 The Module box kit comes with clips, allowing steady fastening of its base and snap fit connection to Din Rails.

• Each clip slides and clicks into place

 Push in from the inside toward the outside

Clips are now connected