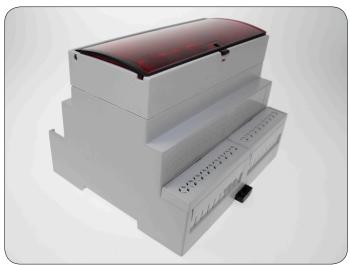

 Also available for the CNMB series are the Extended Height Module range

 The Height Module snap clicks into place and can house an additional PCB

 The curved and hinged lids also are available in grey and transparent

• The moveable lid allowing easy access to the housed PCB board