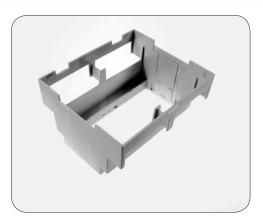

#### Assembly of CNMB Enclosure

 The Module Box is designed to hold a number of PCB's which snap fit into place

 Each Module Box can hold up to 3 PCB's horizontally and 2/4 vertically

• PCB in top position

• PCB second position

PCB vertical mount

• PCB vertical mount second option

PCB base position

 Once the required circuitry is in place the base and top can be put on.
 These also snap fit into place.

• Base is now connected