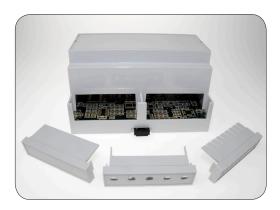

#### Assembly of CNMB Enclosure

 The Module Box is designed to hold a number of PCB's which snap fit into place

 Each Module Box can hold up to 3 PCB's horizontally and 2/4 vertically

• PCB in top position

• PCB second position

PCB vertical mount

• PCB vertical mount second option

PCB base position

 Once the required circuitry is in place the base and top can be put on.
 These also snap fit into place.

• Base is now connected

 The Module box kit comes with clips, allowing steady fastening of its base and snap fit connection to Din Rails.

• Each clip slides and clicks into place

 Push in from the inside toward the outside

Clips are now connected