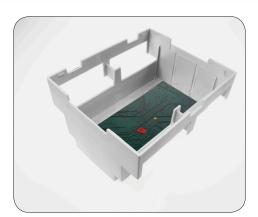

 The Module box kit comes with clips, allowing steady fastening of its base and snap fit connection to Din Rails.

• Each clip slides and clicks into place

 Push in from the inside toward the outside

Clips are now connected

 Module Box with top cover. (These are available in grey transparent and red)

• Top cover connected

Tel: +44 (0)1727 864437 Fax: +44 (0)1727 855400 E-mail: camdeninfo@camdenelec.com Website: www.camdenelec.com