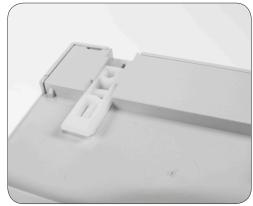

 The Module box kit comes with clips, allowing steady fastening of its base and snap fit connection to Din Rails.

• Each clip slides and clicks into place

 Push in from the inside toward the outside

Clips are now connected