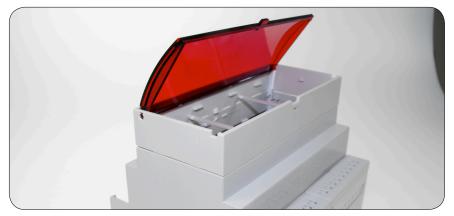

 Also available for the CNMB series are the Extended Height Module range

 The Height Module snap clicks into place and can house an additional PCB

 The curved and hinged lids also are available in grey and transparent

• The moveable lid allowing easy access to the housed PCB board