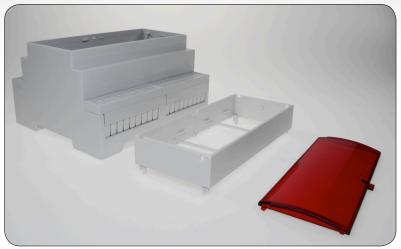

#### Assembly of CNMB Enclosure

 The Module Box is designed to hold a number of PCB's which snap fit into place

 Each Module Box can hold up to 3 PCB's horizontally and 2/4 vertically

• PCB in top position

• PCB second position

PCB vertical mount

• PCB vertical mount second option

PCB base position

 Once the required circuitry is in place the base and top can be put on.
 These also snap fit into place.

• Base is now connected

 The Module box kit comes with clips, allowing steady fastening of its base and snap fit connection to Din Rails.

• Each clip slides and clicks into place

 Push in from the inside toward the outside

Clips are now connected

 Module Box with top cover. (These are available in grey transparent and red)

• Top cover connected

Tel: +44 (0)1727 864437 Fax: +44 (0)1727 855400 E-mail: camdeninfo@camdenelec.com Website: www.camdenelec.com