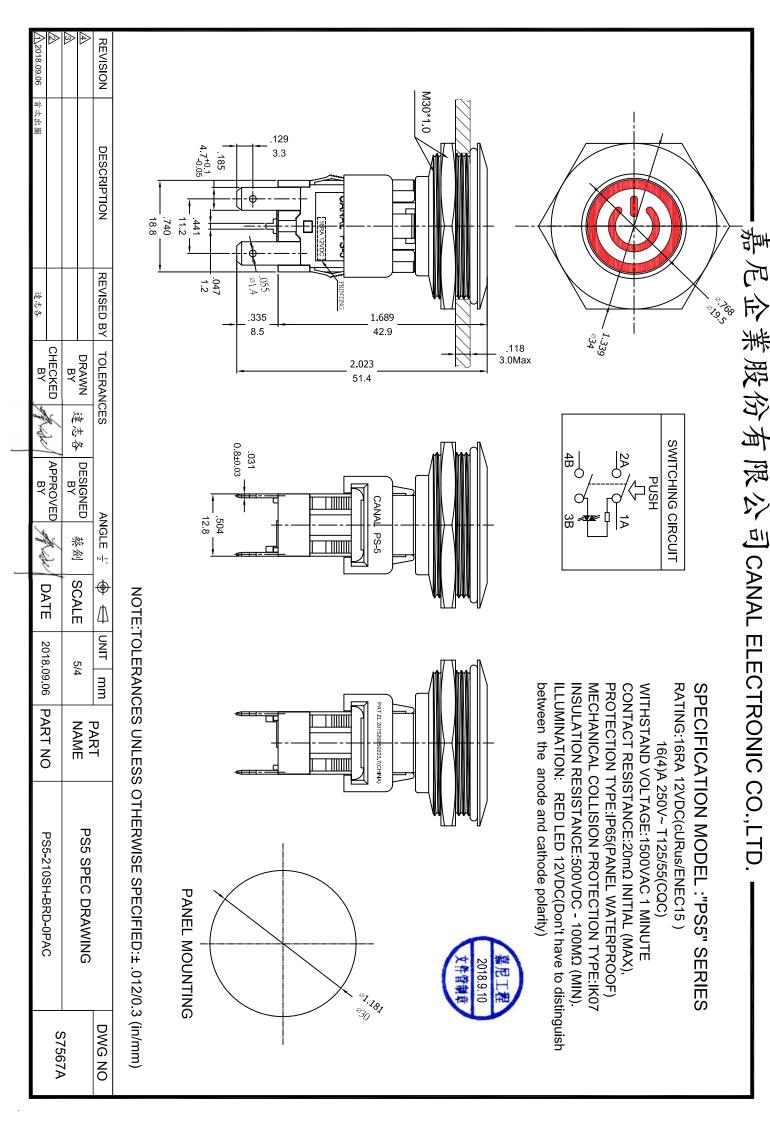

## **X-ON Electronics**

Largest Supplier of Electrical and Electronic Components

Click to view similar products for Pushbutton Switches category:

Click to view products by Canal manufacturer:

Other Similar products are found below:

LW1L-M1C10V-A LW2L-A1C20M-GD LW2L-M1C20M-A 60324L M7E-HRN2 67021K512 67081K512X 701PB580 719-5504-000

MDPSSGLFS 810KSV30B FLT 2U EE 01A MML21KA3ABK MML23KA3AC05K-001 MML23KW3AA01W 8418K2 8646AB6X718UL

8646ABUL FSDWH 9001KXRK 9001T8BK 9533CD4+U574+U4922 1203MRA A22EM01S A595 1202A6 12037A2ULCSA 1203A2UL

ABD122N-B 1211390004 ABN111-Y ABN400-R 1211500044 1211580012 1212MRA 1232A6NF RA3CSH6A 1241.1183.7047

1241.2511 1241.3428 1223A2ULCSA 1223MRA 1232AX2119 1241.1183.8000 1241.1183.8029 1241.2506 1241.2606 12MA6

1301940184 RELBARF6X10(PLASTIC)