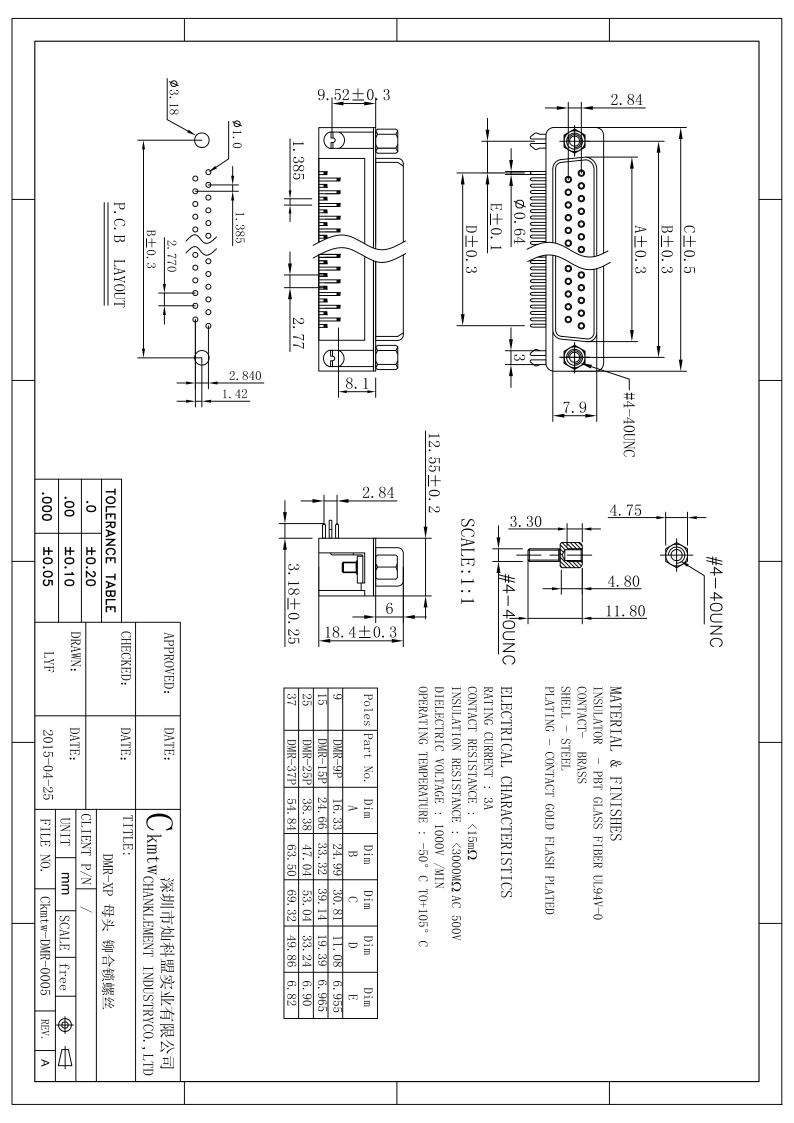

## **X-ON Electronics**

Largest Supplier of Electrical and Electronic Components

Click to view similar products for D-Sub Standard Connectors category:

Click to view products by Cankemeng manufacturer:

Other Similar products are found below :

56F711-015 LV242999-142T12 015-0339-000 015-0341-000 015-0349-000 015-0350-000 015-0372-008 015-8544-011 015-8755-001 017041-0005 020419-0104 012-0467-000 012-9507-114 020745-0008 609-25P 609-9P M24308/2-23Z M24308/2-36Z M24308315F CT0M22-23SS CT0P14S-5SXS CT0P22-14PS CT1E20-19SS CT2-10SL-3SC CT2-14S-2PCA34 CT2-16S-17PS CT2-18-10PS-FMLB-D CT2-18-11PCAU CT2-18-1PSAUA34 CT2-22-19SC CT2-22-19SS-A206 CT2-24-2PS CT2-28-12SC CT2-28-12SSA232 CT6-10SL-3SC CT6-10SL-4SC CT6-14S-2SC CT6-16-12SC CT6-18-10PSA206 CT6-18-10PSA232 CT6-18-10SSF127A206 CT6-22-10