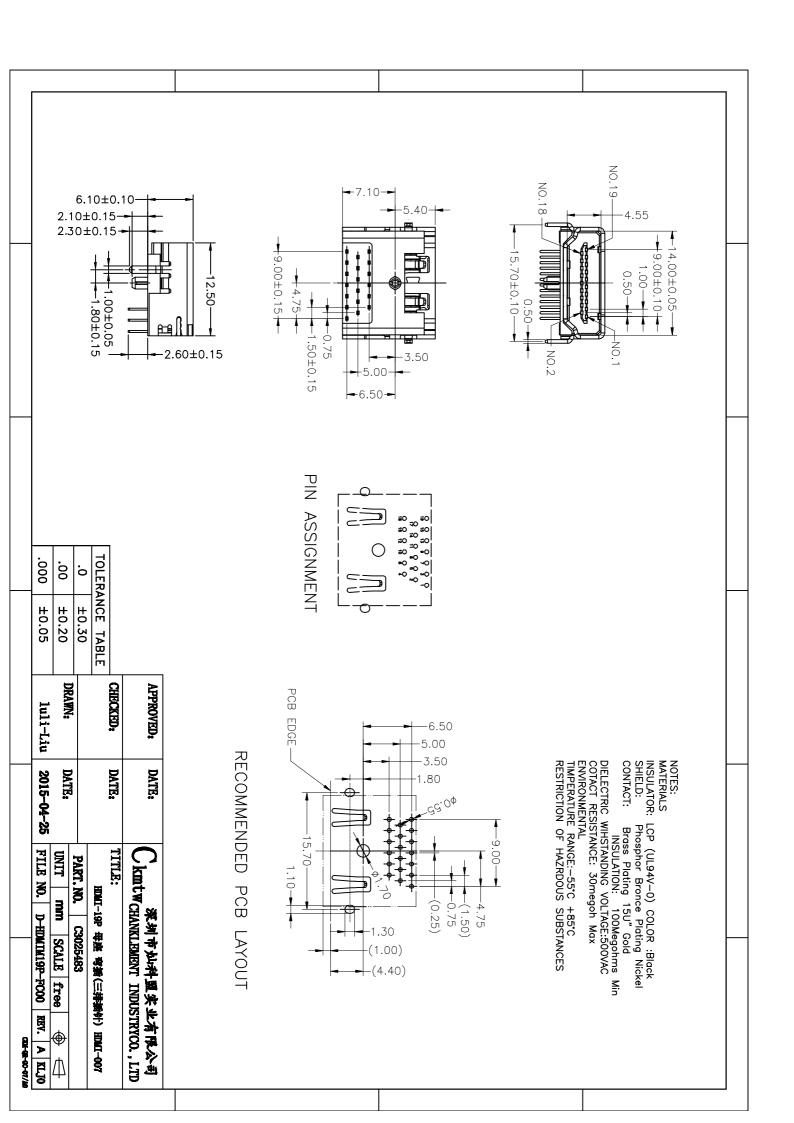

## **X-ON Electronics**

Largest Supplier of Electrical and Electronic Components

Click to view similar products for HDMI, Displayport & DVI Connectors category:

Click to view products by Cankemeng manufacturer:

Other Similar products are found below:

30-1231 30-528 30-504 30-519 33DVIR-24S1B 47648-2000 2002-400 TC142X 769-103/021-000 1932649-1 CP30200GM3 67881

HAFBF HBLBI HAFBG HAGBF HAGBG HAGBI HBLBJ AABIE AABIF AABIH AABII AABIJ AABIK AACBE AACBF AACBG

ABIBF ABIBG ABIBH ACEBO AACBH AACBI AACBJ AACBK AACBL AAIBD AAIBF AAIBH AAIBI AANBF AANBG

AANBH AANBI AANBJ AAQBH AAQBI AARBG AAXBD