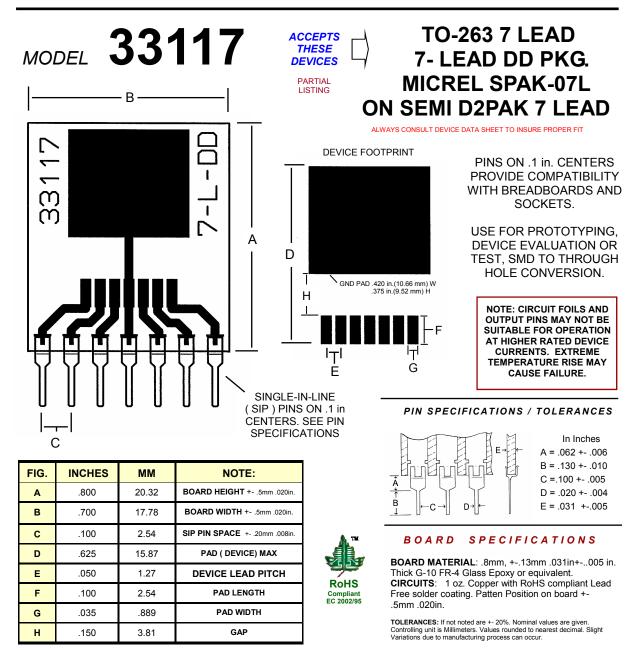

## 33000 SERIES APPLICATION SPECIFIC ADAPTERS IDS33117 REV 1-2012

Copyright 1997-2012 by Capital Advanced Technologies, Inc. All rights reserved. Surfboards is a registered trademark of Capital Advanced Technologies, Inc. The Breadboarding medium for surface mount, and the Leaf Circuit Logo are trademarks of Capital Advanced Technologies, Inc. All other trademarks are the property of their respective owners. Specifications, availability, and price is subject to change without notice. All information given is believed to be accurate but is not guaranteed. The user of information given or products represented by such information is responsible for determining the suitability of said information or products represented by such information is responsible for theorem. Specifications, availability, and price is subject to change without notice. All a given purpose. No inducement is intended or permission granted for infringement of any patent or unauthorized use of any intellectual property of Capital Advanced Technologies or others.