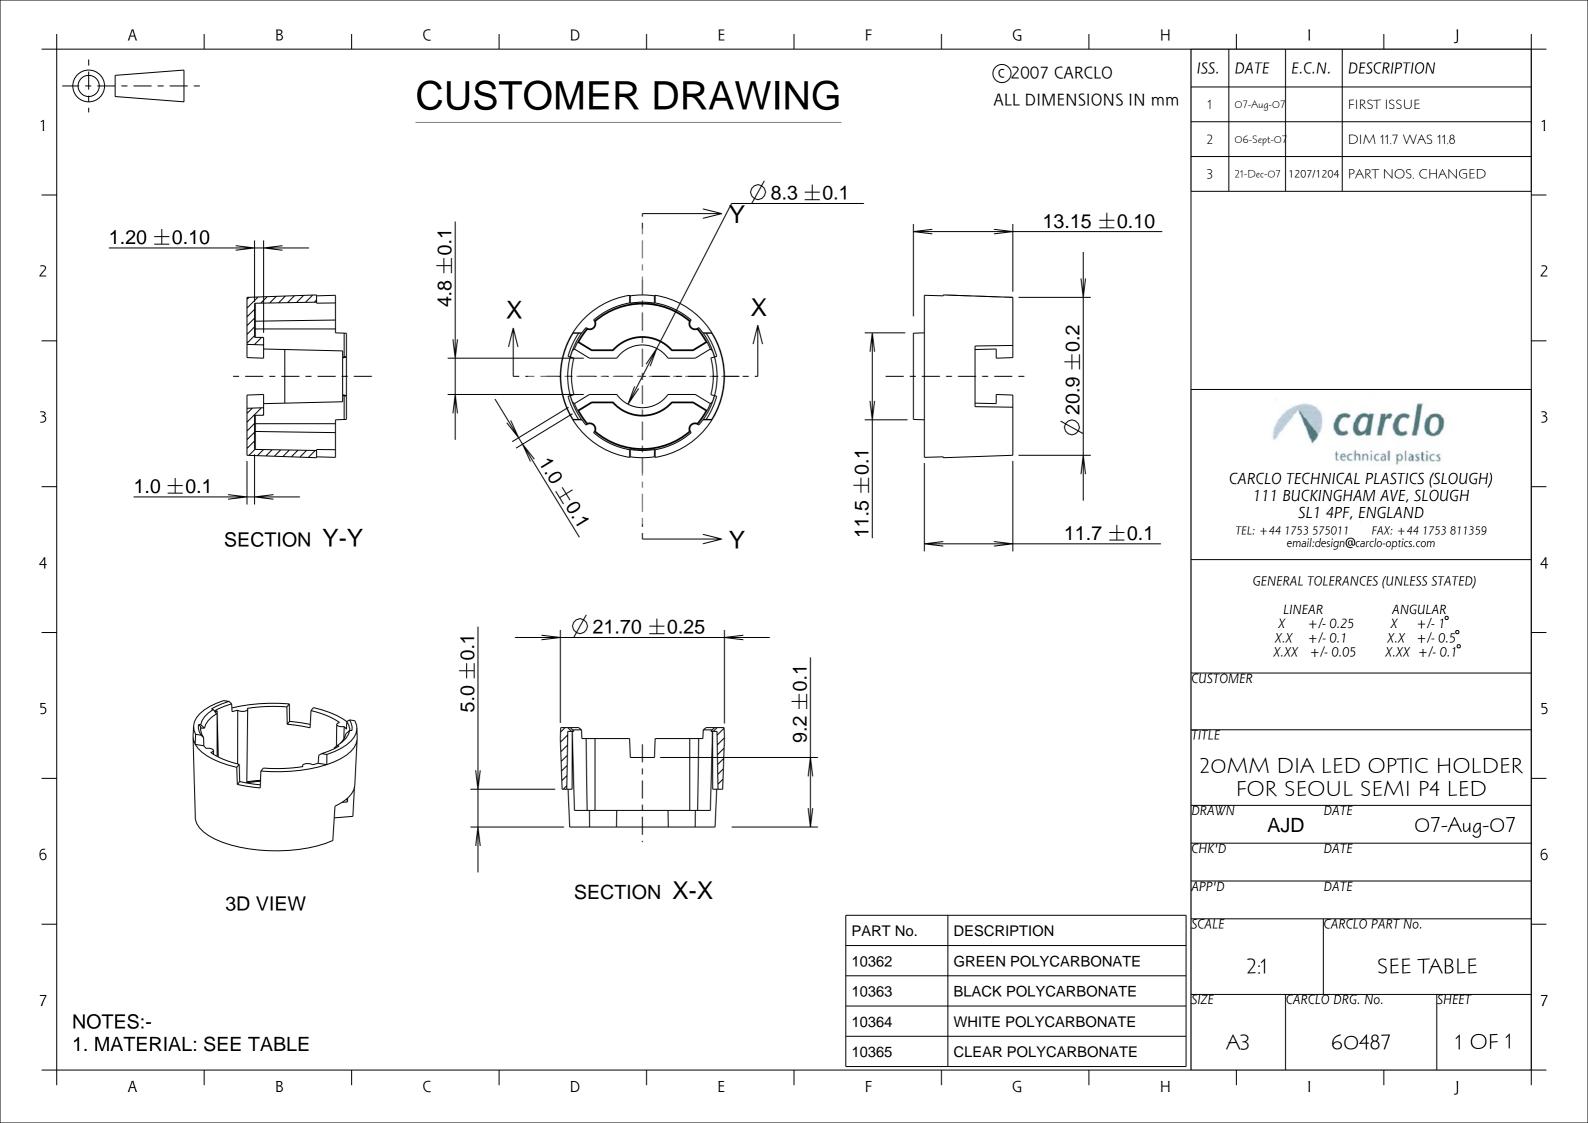

## **X-ON Electronics**

Largest Supplier of Electrical and Electronic Components

Click to view similar products for LED Lighting Mounting Accessories category:

Click to view products by Carclo manufacturer:

Other Similar products are found below:

C16142\_HEKLA-SOCKET-K 3SU1401-1BG20-1AA0 3SU1900-0BC31-0NB0 ES16-RT 1SFA616921R2042 1SFA616921R2131

1SFA616921R2133 1SFA616921R2143 1SFA611621R1093 B8910020 D3980022 E3990022 E3990040 CABI12 E BK 1M SET PRM

FLAT8 H/U BK 1M SET PRM BEGTIN12 J/S BK 1M SET PRM 1-2213678-6 C16791\_CLAMP-Z45-A F17250\_SOLDER-CLIP-A CM22-4-20MA CM22-R10K-MT CM22-R1K CM22-R50K CM22-R5K-MT CM22-SLR 10465 M22-A M22-CK11 M22-CK20 M22G-XGPV

M22-K01 M22-LCH-W M22-LC-R M22-LED230-R M22-LED230-W M22-LEDC230-G M22-LEDC-G M22-LEDC-W M22-LED-G

M22-LED-W M22-L-G M22-LH-