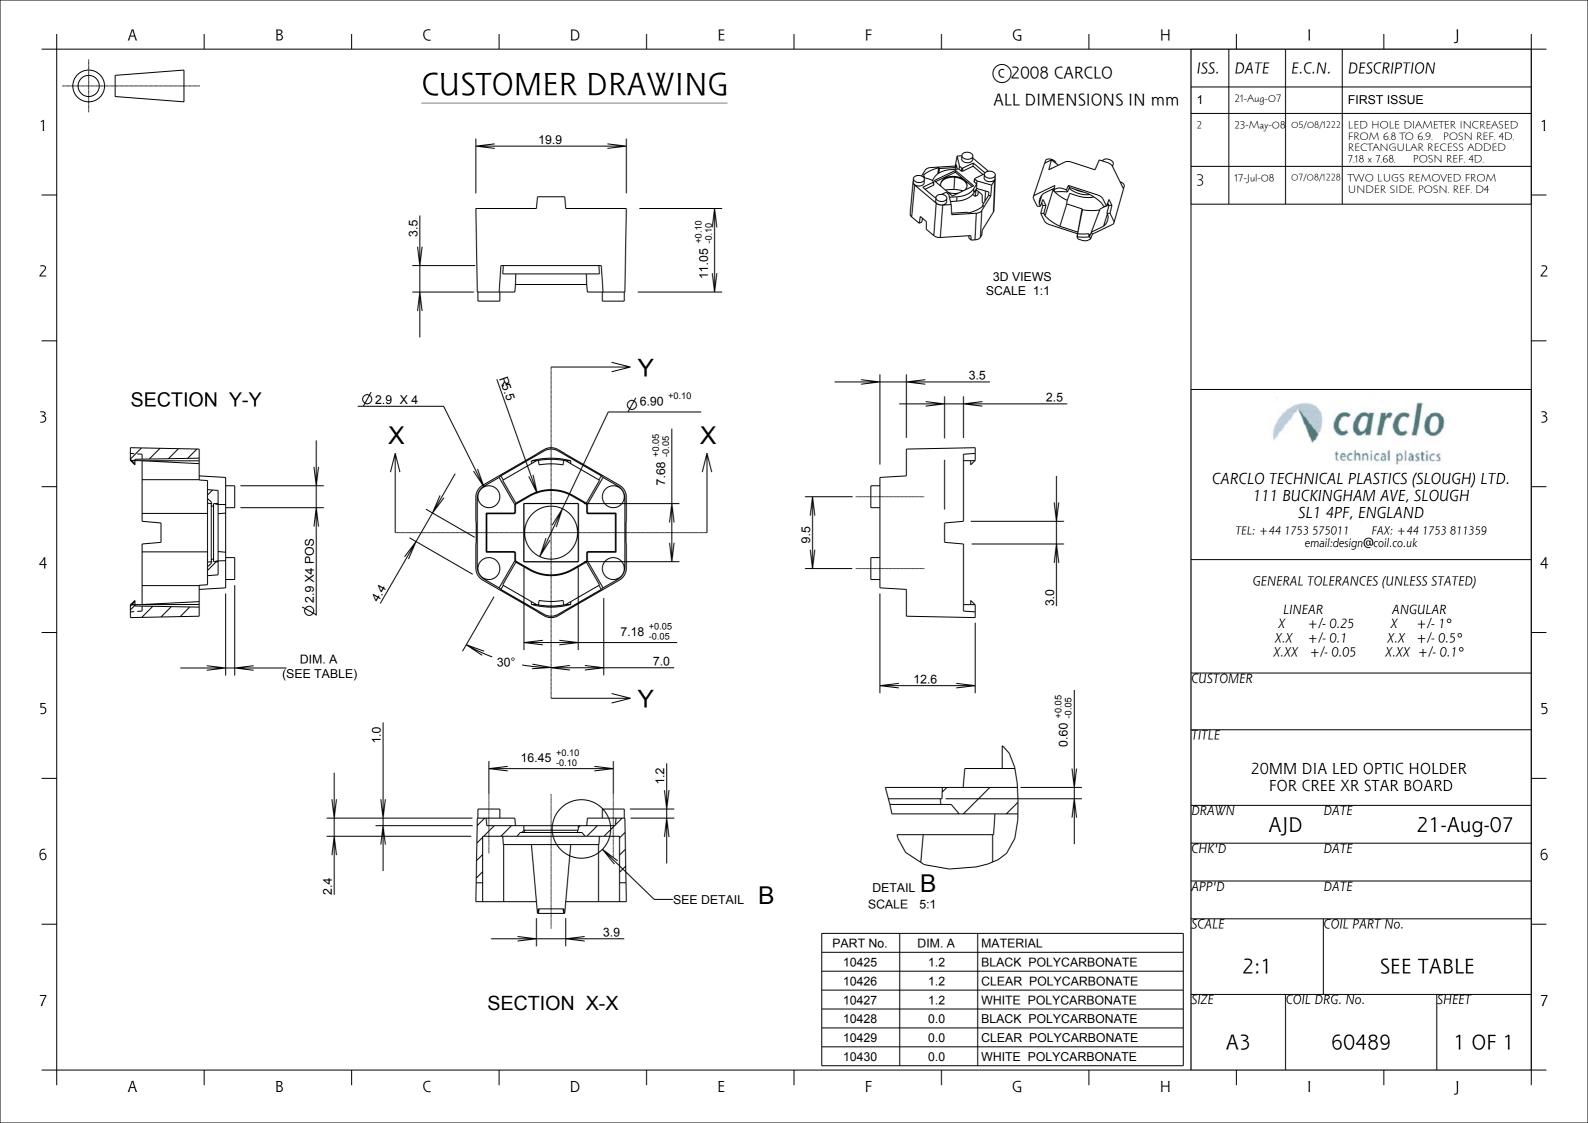

## **X-ON Electronics**

Largest Supplier of Electrical and Electronic Components

Click to view similar products for LED Lighting Mounting Accessories category:

Click to view products by Carclo manufacturer:

Other Similar products are found below:

C16142\_HEKLA-SOCKET-K 3SU1401-1BG20-1AA0 3SU1900-0BC31-0NB0 ES16-RT 1SFA616921R2042 1SFA616921R2131

1SFA616921R2133 1SFA616921R2143 1SFA611621R1093 B8910020 D3980022 E3990022 E3990040 CABI12 E BK 1M SET PRM

FLAT8 H/U BK 1M SET PRM BEGTIN12 J/S BK 1M SET PRM 1-2213678-6 C16791\_CLAMP-Z45-A F17250\_SOLDER-CLIP-A CM22-4-20MA CM22-R10K-MT CM22-R1K CM22-R50K CM22-R5K-MT CM22-SLR 10465 M22-A M22-CK11 M22-CK20 M22G-XGPV

M22-K01 M22-LCH-W M22-LC-R M22-LED230-R M22-LED230-W M22-LEDC230-G M22-LEDC-G M22-LEDC-W M22-LED-G

M22-LED-W M22-L-G M22-LH-