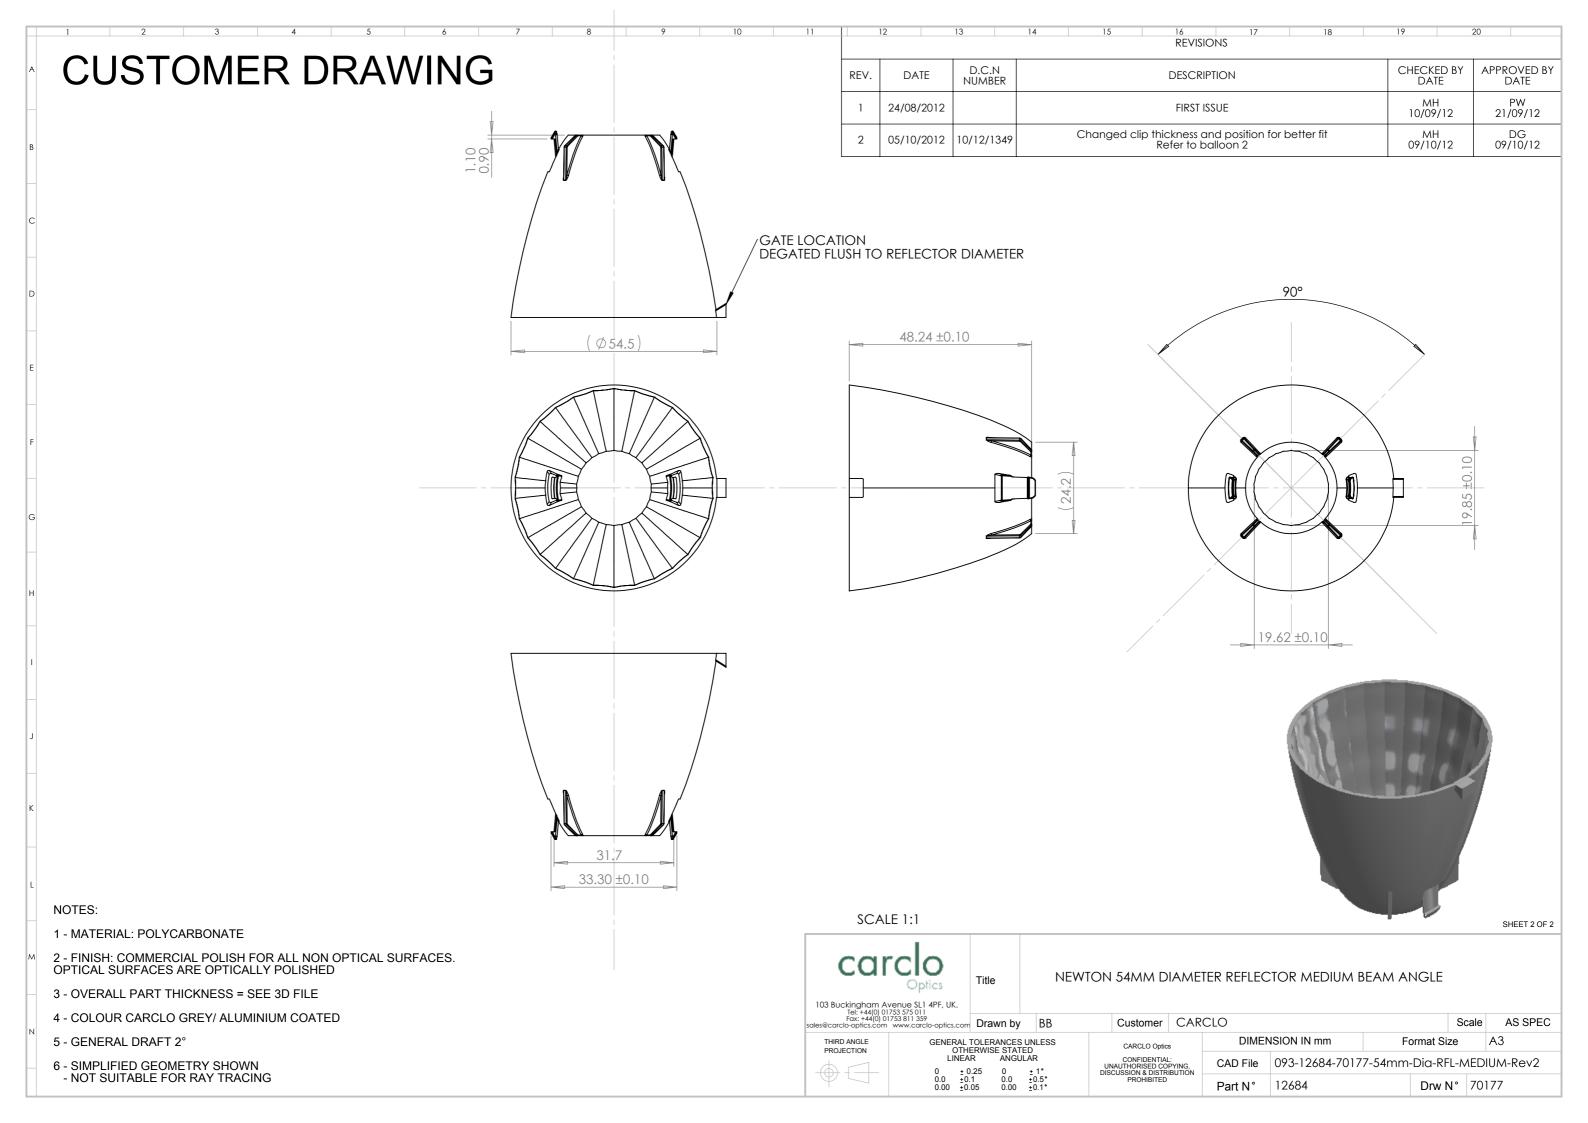

## **X-ON Electronics**

Largest Supplier of Electrical and Electronic Components

Click to view similar products for LED Lighting Reflectors category:

Click to view products by Carclo manufacturer:

Other Similar products are found below:

LL04CR-CFN35155L02 LL04CR-CFN60155L02 LL04CR-CGM85135L02 F13185\_GERI-RZ 10604 LL01SP-ATH15R49 10170 12527

12531 12568 C13253\_TINA2-R-CLIP16 CA14591\_BROOKE-XW F15560\_MIRELLA-G2-W CA11525\_LAURA-R-W 12796 LMH020REFL-0000-0000042 LMH020-REFL-0000-0000062 LMH020-REFL-0000-0000064 LMH020-REFL-0000-0000082 C12606\_LENINA-DL
C11347\_REGINA C11394\_TYRA-S C11396\_TYRA-W C11508\_BROOKE-W C11552\_BARBARA-S C11553\_BARBARA-W
C11862\_MINNIE-W C11980\_LENA-W C11996\_LENA-LENS C12083\_BROOKE-SCR-M C12097\_MINNIE-WWW C12154\_LENA-M
C12469\_LISA2-R-PIN C12476\_