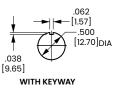

# **Dimensional Specs**

inches [millimeters]

| .230<br>[5.84] | 6.000<br>[152.4]                                |
|----------------|-------------------------------------------------|
| SOLDER LUG     | INTEGRATED WIRE LEAD<br>(no exposed conductors) |
| TERMINAL TYPE  |                                                 |