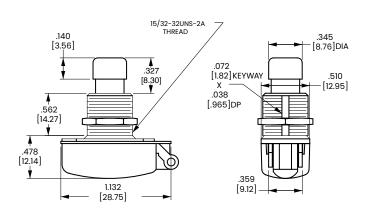

# **Dimensional Specs**

inches [millimeters]

| .230<br>[5.84] | 6.000<br>[152.4]                                |
|----------------|-------------------------------------------------|
| SOLDER LUG     | INTEGRATED WIRE LEAD<br>(no exposed conductors) |
| TERMINAL TYPE  |                                                 |