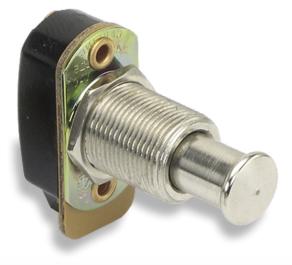

#### **PRODUCT WEBPAGE**

request sample, configure part

The 16-3P-Series pushbutton switches are single pole and AC rated up to 3 amps. These momentary action switches have a slow-make, slow-break contact mechanism and require only light actuation force (4) oz. - 1 lb.). These switches are typically used in general purpose applications requiring finger actuation.