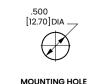

# **Dimensional Specs**

inches [millimeters]

| .230<br>[5.84] | 6.000<br>[152.4]                                |
|----------------|-------------------------------------------------|
| SOLDER LUG     | INTEGRATED WIRE LEAD<br>(no exposed conductors) |
| TERMINAL TYPE  |                                                 |