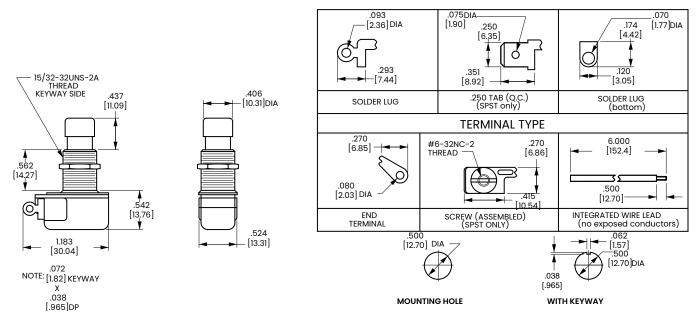

|
|                  | 110-P<br>110-PM-OFF<br>110-PM-ON<br>160H-P<br>112-P<br>112-PM<br>216-PP | 110-P 110-BP   110-PM-OFF 110-PBM-OFF   110-PM-ON 110-PBM-OFF   110-PM-ON 110-PBM-OFF   112-P -   112-P -   112-PM -   216-PP -   216-PM-OFF -   216-PM-OFF -   216-PM-OFF -   216-PM 316-B-PP   316-PP 316-B-PP   316-PP - | 110-P 110-BP 110-SP   110-PM-OFF 110-PBM-OFF 110-SPM-OFF   110-PM-ON 110-PBM-ON 110-SPM-OFF   110-PM-ON 110-PBM-ON 110-SPM-ON   160H-P 160H-BP 160H-SP   112-P - -   112-PM - -   216-PP - -   216-PM-OFF - -   216-PM-OFF - -   316-PP 316-B-PP -   316-PP - -   316-PP - - |

Notes:

Indicates momentary function.

© Configure Complete Part Number > © Browse Standard Parts >

# **Dimensional Specs**

inches [millimeters]



### **Authorized Sales Representatives and Distributors**

Click on a region of the map below to find your local representatives and distributors or visit **www.carlingtech.com/findarep**.



### **About Carling**

Founded in 1920, Carling Technologies is a leading manufacturer of electrical and electronic switches and assemblies, circuit breakers, electronic controls, power distribution units, and multiplexed power distribution systems. With six ISO9001 and IATF16949 registered manufacturing facilities and technical sales offices worldwide, Carling Technologies Sales, Service and Engineering teams do much more than manufacture electrical components, they engineer powerful solutions! To learn more about Carling please visit www.carlingtech.com/company-profile.

To view all of Carling's e