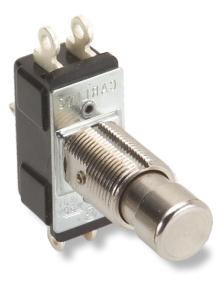

# 110-316P-Series

**Pushbutton Switches** 

#### **PRODUCT WEBPAGE**

request sample, configure part

The 110/316P-Series provides a compact yet rugged solution to general purpose switch needs. Alternate action, metal construction and stiff (6-8 lb) actuation force have combined to make this switch a pillar in a variety of markets. This versatile switch is available in maintained and momentary circuits with a variety of termination and rating options.