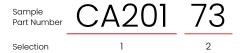

## **Ordering Scheme**

#### 1. SERIES

10A 250VAC, 20A 125VAC, 1 1/2 HP 125-250VAC Single Pole Solder Lug .250 Tab Scr

Screw Term. .250 Tab CA201 Wire Leads CA200 On-None-Off CA205 On-None-On **CB200 CB201** CB204 **CB205** 

Additional toggle styles available. Consult factory.

#### 2. KNOB COLOR

toggle length 0.687 unsealed **73** sealed **78** bushing length

🗟 Configure Complete Part Number >

Browse Standard Parts >