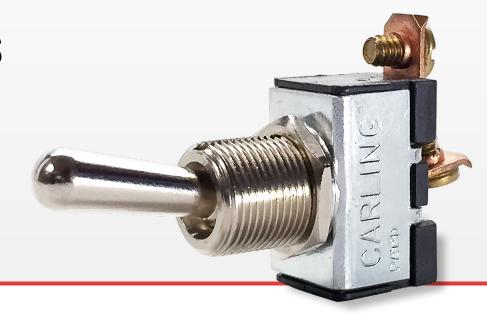

# **C-Series**

Single Pole Toggle Switches

**PRODUCT WEBPAGE** 

request sample, configure part

The C-Series single pole compact high current toggle switches are ideal for applications with back panel size constraints. These switches feature self-cleaning contacts and ratings up to 20A 125VAC, 10A 250VAC, 11/2 HP 125-250VAC. With a rugged metal construction, these switches figure prominently in markets with stringent current carrying requirements.