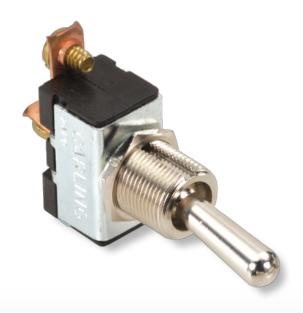

# **C-Series**

Single Pole Toggle Switches

**PRODUCT WEBPAGE** 

request sample, configure part

The C-Series single pole compact high current toggle switches are ideal for applications with back panel size constraints. These switches feature self-cleaning contacts and ratings up to 20A 125VAC, 10A 250VAC, 11/2 HP 125-250VAC. With a rugged metal construction, these switches figure prominently in markets with stringent current carrying requirements.