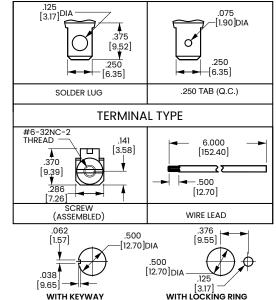

le **Amps** 

### **Typical Applications**

- · Environmental Controls
- Marine
- · Food Service
- · Vacuum Cleaners

## **Tech Specs**

#### **Dielectric Strength**

**Electrical Life** 

**Operating Temperature** 

1000V - live to dead metal parts and opposite polarity. 25,000 cycles

32°F to 185°F (0°C to 85°C)

## **Ordering Scheme**



#### 1. SERIES

10A 250VAC, 20A 125VAC, 1 1/2 HP 125-250VAC Single Pole Solder Lug .250 Tab Scr

Screw Term. .250 Tab CA201 Wire Leads CA200 On-None-Off CA205 On-None-On **CB200 CB201** CB204 **CB205** 

Additional toggle styles available. Consult factory.

#### 2. KNOB COLOR

toggle length 0.687 unsealed **73** sealed **78** bushing length

🗟 Configure Complete Part Number >

Browse Standard Parts >

## **Dimensional Specs**

inches [millimeters]







### **Authorized Sales Representatives and Distributors**

Click on a region of the map below to find your local representatives and distributors or visit www.carlingtech.com/findarep.



### **About Carling**

Founded in 1920, Carling Technologies is a leading manufacturer of electrical and electronic switches and assemblies, circuit breakers, electronic controls, power distribution units, and multiplexed power distribution systems. With six ISO9001 and IATF16949 registered manufacturing facilities and technical sales offices worldwide, Carling Technologies Sales, Service and Engineering teams do much more than manufacture electrical components, they engineer powerful solutions! To learn more about Carling please visit www.carlingtech.com/company-profile.

To view all of Carling's envir