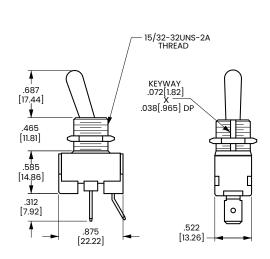

0 Pole **Amps** 

### **Typical Applications**

- · Environmental Controls
- Marine
- · Food Service
- · Vacuum Cleaners

## **Tech Specs**

#### **Dielectric Strength**

**Electrical Life** 

**Operating Temperature** 

1000V - live to dead metal parts and opposite polarity. 25,000 cycles

32°F to 185°F (0°C to 85°C)

## **Ordering Scheme**



#### 1. SERIES

10A 250VAC, 20A 125VAC, 1 1/2 HP 125-250VAC Single Pole Solder Lug .250 Tab Scr

Screw Term. .250 Tab CA201 Wire Leads CA200 On-None-Off CA205 On-None-On **CB200 CB201** CB204 **CB205** 

Additional toggle styles available. Consult factory.

#### 2. KNOB COLOR

toggle length 0.687 unsealed **73** sealed **78** bushing length

🗟 Configure Complete Part Number >

Browse Standard Parts >

## **Dimensional Specs**

inches [millimeters]







### **Authorized Sales Representatives and Distributors**

Click on a region of the map below to find your local representatives and distributors or visit www.carlingtech.com/findarep.



### **About Carling**

Founded in 1920, Carling Technologies is a leading manufacturer of electrical and electronic switches and assemblies, circuit breakers, electronic controls, power distribution units, and multiplexed power distribution systems. With six ISO9001 and IATF16949 registered manufacturing facilities and technical sales offices worldwide, Carling Technologies Sales, Service and Engineering teams do much more than manufacture electrical components, they engineer powerful solutions! To learn more about Carling please visit www.carlingtech.com/company-profile.

To view all of Carling's e