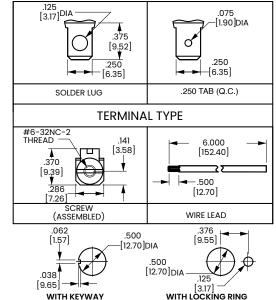

## **Dimensional Specs**

inches [millimeters]

#### 1. SERIES

10A 250VAC, 20A 125VAC, 1 1/2 HP 125-250VAC Single Pole Solder Lug .250 Tab Scr

Screw Term. .250 Tab CA201 Wire Leads CA200 On-None-Off CA205 On-None-On **CB200 CB201** CB204 **CB205** 

Additional toggle styles available. Consult factory.