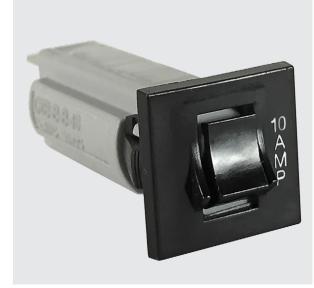

# CTB-Series THERMAL CIRCUIT PROTECTORS

The CTB-Series is a compact, single pole, rocker actuated family of thermal circuit breakers designed to protect equipment. Utilizing simple, precision design with few moving parts, these breakers offer cost effective, extremely reliable circuit protection with high resistance against shock and vibration. Electrical ratings range from 3 to 16 amps at 125VAC, 250VAC, 125/250VAC or 50VDC. This breaker resets with the push of a finger and features a snap in mounting style, utilizing a 16mm dia. round Double D mounting hole.

#### **Product Highlights:**

- Ratings from 3-16A, 125VAC, 250VAC, 125/250VAC, 50VDC
- .250 Tabs
- 60°C Max Operating Temperature
- 1000 AIC Interrupting Capacity
- 100M ohms Insulation Resistance
- UL, cUL, VDE, CE