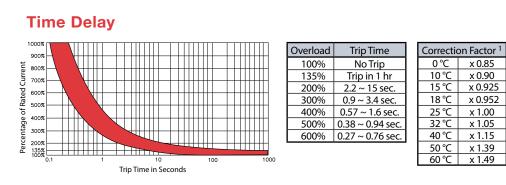

### **Dimensional Specifications: in. [mm]**

All dimensions are in inches [millimeters]. Tolerance ±.005 [.127] unless otherwise specified. Breaker must hold 100% of rated current and must trip at 150% and above, within the time limits shown in curve. Trip times specified at 25° ambient with no preloading.

#### Notes: 1.

To adjust the breaker rating for ambient temperature, multiply the breaker rating by the factor. ex: 5A rating x .850 = 4.25A. Select 4A rating.

\*Manufacturer reserves the right to change product specification without prior notice.