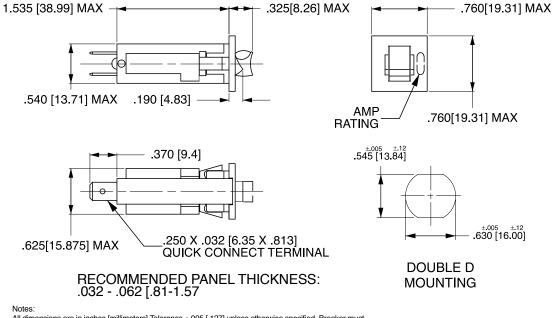

### **Dimensional Specifications: in. [mm]**

All dimensions are in inches [millimeters]. Tolerance ±.005 [.127] unless otherwise specified. Breaker must hold 100% of rated current and must trip at 150% and above, within the time limits shown in curve. Trip times specified at 25° ambient with no preloading.