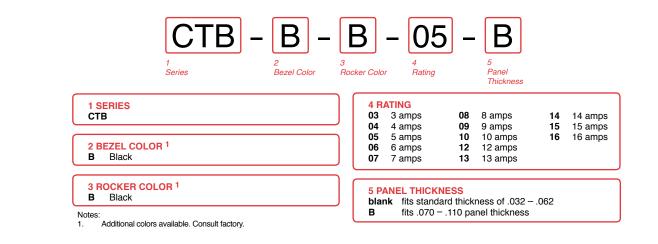

# CTB-Series THERMAL CIRCUIT PROTECTORS

The CTB-Series is a compact, single pole, rocker actuated family of thermal circuit breakers designed to protect equipment. Utilizing simple, precision design with few moving parts, these breakers offer cost effective, extremely reliable circuit protection with high resistance against shock and vibration. Electrical ratings range from 3 to 16 amps at 125VAC, 250VAC, 125/250VAC or 50VDC. This breaker resets with the push of a finger and features a snap in mounting style, utilizing a 16mm dia. round Double D mounting hole.