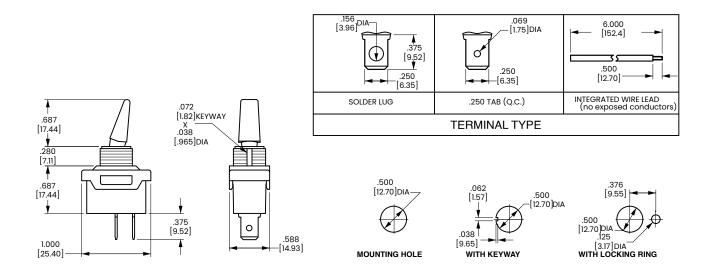

, configure part





The D-Series single pole compact high current toggle switches are ideal for applications with back panel size constraints. These switches feature self-cleaning contacts and ratings up to 20A 125VAC, 10A 250VAC, 1 1/2 HP 125-250VAC. With an economical double insulated all nylon construction, these switches figure prominently in markets with stringent current carrying requirements.

125, 250

### **Typical Applications**

- · Environmental Controls
- Marine
- · Food Service
- · Vacuum Cleaners

### **Tech Specs**

#### **Dielectric Strength**

**Electrical Life** 

#### **Operating Temperature**

1000V - live to dead metal parts and opposite polarity.

25,000 cycles

32°F to 185°F (0°C to 85°C)

## **Ordering Scheme**



### **Dimensional Specs**

inches [millimeters]



### **Authorized Sales Representatives and Distributors**

Click on a region of the map below to find your local representatives and distributors or visit www.carlingtech.com/findarep.



### **About Carling**

Founded in 1920, Carling Technologies is a leading manufacturer of electrical and electronic switches and assemblies, circuit breakers, electronic controls, power distribution units, and multiplexed power distribution systems. With six ISO9001 and IATF16949 registered manufacturing facilities and technical sales offices worldwide, Carling Technologies Sales, Service and Engineering teams do much more than manufacture electrical components, they engineer powerful solutions! To learn more about Carling please visit www.carlingtech.com/company-profile.

To view all of Carling's envir