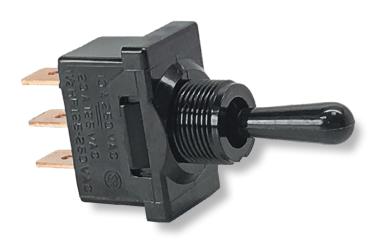

# **D-Series**

Single Pole Toggle Switches

**PRODUCT WEBPAGE** 

request sample, configure part

The D-Series single pole compact high current toggle switches are ideal for applications with back panel size constraints. These switches feature self-cleaning contacts and ratings up to 20A 125VAC, 10A 250VAC, 1 1/2 HP 125-250VAC. With an economical double insulated all nylon construction, these switches figure prominently in markets with stringent current carrying requirements.

### **Typical Applications**

- · Environmental Controls
- Marine
- · Food Service
- · Vacuum Cleaners