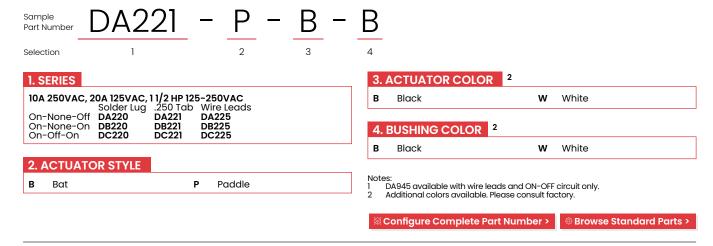

ggle Switches

**PRODUCT WEBPAGE** 

request sample, configure part





The D-Series single pole compact high current toggle switches are ideal for applications with back panel size constraints. These switches feature self-cleaning contacts and ratings up to 20A 125VAC, 10A 250VAC, 1 1/2 HP 125-250VAC. With an economical double insulated all nylon construction, these switches figure prominently in markets with stringent current carrying requirements.

125, 250

### **Typical Applications**

- · Environmental Controls
- Marine
- · Food Service
- · Vacuum Cleaners

### **Tech Specs**

#### **Dielectric Strength**

**Electrical Life** 

#### **Operating Temperature**

1000V - live to dead metal parts and opposite polarity.

25,000 cycles

32°F to 185°F (0°C to 85°C)

## **Ordering Scheme**



### **Dimensional Specs**

inches [millimeters]



### **Authorized Sales Representatives and Distributors**

Click on a region of the map below to find your local representatives and distributors or visit www.carlingtech.com/findarep.



### **About Carling**

Founded in 1920, Carling Technologies is a leading manufacturer of electrical and electronic switches and assemblies, circuit breakers, electronic controls, power distribution units, and multiplexed power distribution systems. With six ISO9001 and IATF16949 registered manufacturing facilities and technical sales offices worldwide, Carling Technologies Sales, Service and Engineering teams do much more than manufacture electrical components, they engineer powerful solutions! To learn more about Carling please visit www.carlingtech.c