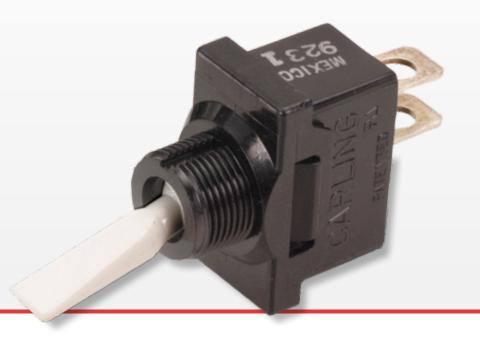

# **D-Series**

Single Pole Toggle Switches

**PRODUCT WEBPAGE** 

request sample, configure part

The D-Series single pole compact high current toggle switches are ideal for applications with back panel size constraints. These switches feature self-cleaning contacts and ratings up to 20A 125VAC, 10A 250VAC, 1 1/2 HP 125-250VAC. With an economical double insulated all nylon construction, these switches figure prominently in markets with stringent current carrying requirements.

### **Typical Applications**

- · Environmental Controls
- Marine
- · Food Service
- · Vacuum Cleaners