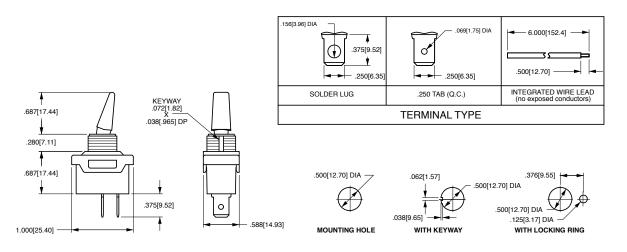

#### **Operating Temperature** 32°F to 185°F (0° to 85°C)

A221 Base Part Number Actuator Actuator Bushing Style Color Color 1 BASE PART NUMBER: SERIES / CIRCUITRY / RATING <sup>1</sup> / TERMINATION 10A 250VAC, 20A 125VAC, 1 1/2 HP 125-250VAC Solder Lug .250 Tab Wirr On-None-Off DA220 DA221 DA Wire Leads DA225 On-None-On DB220 DB221 DB225 On-Off-On DC220 DC221 DC225 5A 250VAC, 10A 125VAC, 1/2 HP 125-250VAC, 4(4) 250VACμ TUV approved Wire Leads Solder Lugs .250 Tabs On-None-Off DA945 DA940 DA941 **2 ACTUATOR STYLE** Р Paddle в Bat **3 ACTUATOR COLOR**<sup>2</sup> w в Black White 4 BUSHING COLOR <sup>2</sup> w White в Black