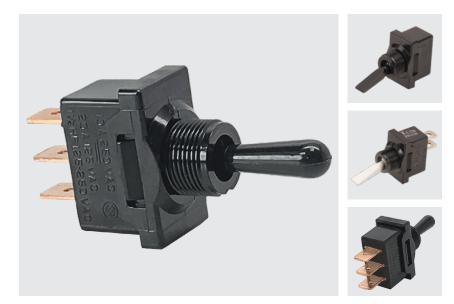

# **D-Series** SINGLE POLE TOGGLE SWITCHES

The D-Series single pole compact high current toggle switches are ideal for applications with back panel size constraints. These switches feature self-cleaning contacts and ratings up to 20A 125VAC, 10A 250VAC, 1 1/2 HP 125-250VAC. With an economical double insulated all nylon construction, these switches figure prominently in markets with stringent current carrying requirements.

## **Product Highlights:**

- Compact all nylon double insulated construction
- Ratings to 20A 125VAC, 1.5 HP 125-250VAC
- · Integrated wire lead construction
- Paddle of Bat style actuators