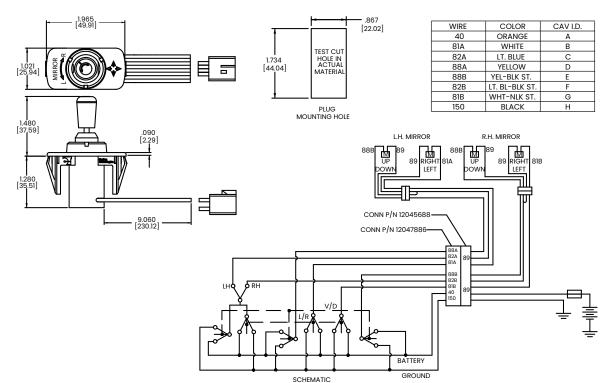

# **Dimensional Specs**

inches [millimeters]

### Termination 1

9" wire leads with Delphi-Packard connector #12047886 3

### Mechanism

Sliding contacts in conjunction with a circuit board

. Compatible with Delphi-Packard #12045688. Delphi-Packard is a registered trademark of Delphi-Packard Electrical Systems, Warren, Ohio.