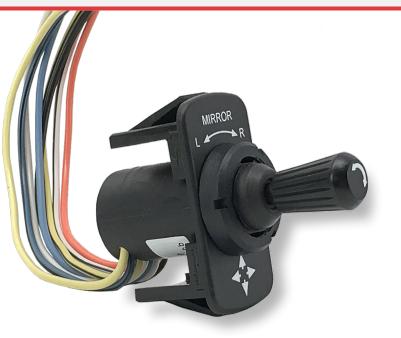

# LMR-Series

Mirror Rotate Controls

**PRODUCT WEBPAGE** 

request sample, configure part

The LMR-Series provides the means to control one or two mirrors and up to four separate motors from one easy to operate joy stick control. When used in conjunction with our dimmer control and wiper/washer control, Carling Technologies provides a solution to most any dashboard control need within the Transportation market.

Multi Pole

Amps

14-28 VDC

**Typical Applications** 

· On/Off-Highway Equipment

· Agricultural Equipment

· Construction Equipment

### Termination 1

9" wire leads with Delphi-Packard connector #12047886 3

### Mechanism

Sliding contacts in conjunction with a circuit board

. Compatible with Delphi-Packard #12045688. Delphi-Packard is a registered trademark of Delphi-Packard Electrical Systems, Warren, Ohio.