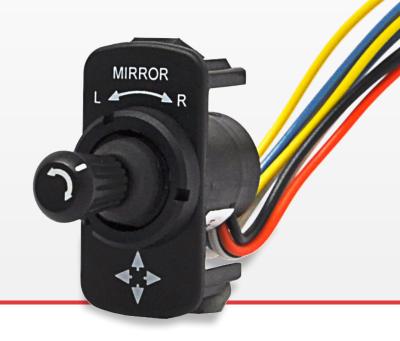

# LMR-Series

Mirror Rotate Controls

**PRODUCT WEBPAGE** 

request sample, configure part

The LMR-Series provides the means to control one or two mirrors and up to four separate motors from one easy to operate joy stick control. When used in conjunction with our dimmer control and wiper/washer control, Carling Technologies provides a solution to most any dashboard control need within the Transportation market.

Multi Pole

Amps

14-28 VDC

**Typical Applications** 

· On/Off-Highway Equipment

· Agricultural Equipment

· Construction Equipment

### Termination 1

9" wire leads with Delphi-Packard connector #12047886 3

### Mechanism

Sliding contacts in conjunction with a circuit board

. Compatible with Delphi-Packard #12045688. Delphi-Packard is a registered trademark of Delphi-Packard Electrical Systems, Warren, Ohio.