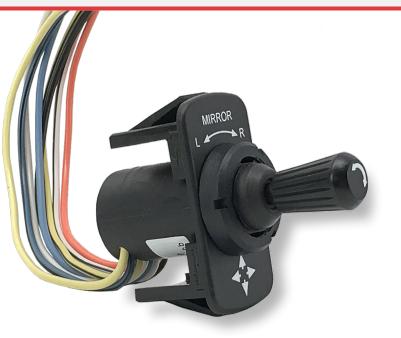

# LMR-Series

Mirror Rotate Controls

**PRODUCT WEBPAGE** 

request sample, configure part

The LMR-Series provides the means to control one or two mirrors and up to four separate motors from one easy to operate joy stick control. When used in conjunction with our dimmer control and wiper/washer control, Carling Technologies provides a solution to most any dashboard control need within the Transportation market.

#### **Actuator**

4 axis joy stick style

#### 1. SERIES

2 position (left, right), 4 axis (N,S,E,W) with wire leads