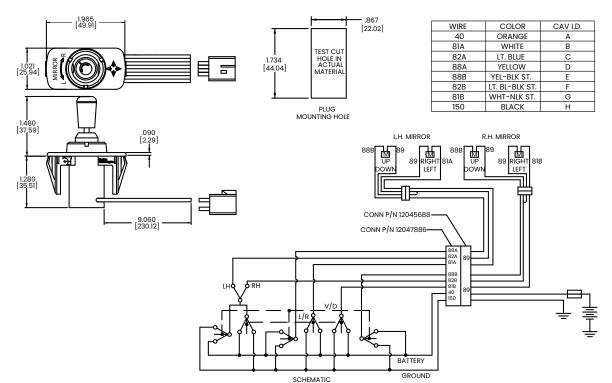

### Termination 1

9" wire leads with Delphi-Packard connector #12047886 3

### Mechanism

Sliding contacts in conjunction with a circuit board

. Compatible with Delphi-Packard #12045688. Delphi-Packard is a registered trademark of Delphi-Packard Electrical Systems, Warren, Ohio.

# **Dimensional Specs**

inches [millimeters]