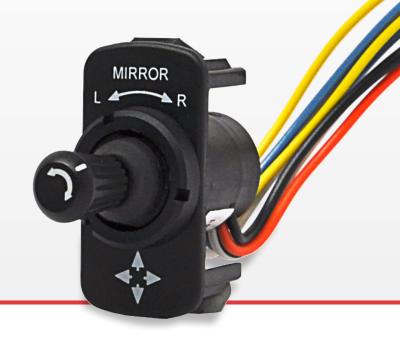

# LMR-Series

Mirror Rotate Controls

**PRODUCT WEBPAGE** 

request sample, configure part

The LMR-Series provides the means to control one or two mirrors and up to four separate motors from one easy to operate joy stick control. When used in conjunction with our dimmer control and wiper/washer control, Carling Technologies provides a solution to most any dashboard control need within the Transportation market.

### Termination 1

9" wire leads with Delphi-Packard connector #12047886 3

### Mechanism

Sliding contacts in conjunction with a circuit board

. Compatible with Delphi-Packard #12045688. Delphi-Packard is a registered trademark of Delphi-Packard Electrical Systems, Warren, Ohio.