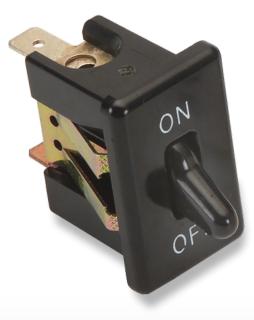

# MAAOA/ 215-Series

**Toggle Switches** 

### **PRODUCT WEBPAGE**

request sample, configure part

The MAAOA/215-Series toggle switches are single pole, AC rated at 20 amps and 125 VAC. These switches are snap-in mounted, with a phenolic toggle and base, and are suitable for high ambient temperature applications.