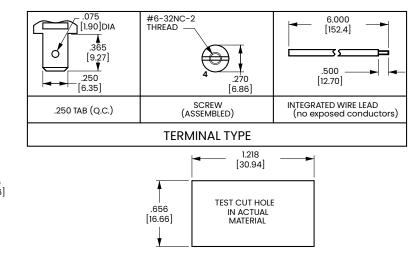

#### Notes:

Standard wire lead length is 6". For other wire lead length, use wire lead termination/ function code and add "/" and the wire lead length required. Example: 215-A-BL/10" 1 Imprinting is available. ON-OFF legend is not standard and must be specified after color. If not specified, switch will be manufactured with no legend. () Indicates momentary function.

#### 2. BASE & ACTUATOR COLOR

BL Black wн White

3. LEGEND<sup>1</sup>

On-Off

🛙 Configure Complete Part Number >

Browse Standard Parts >