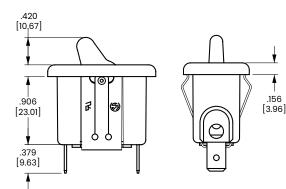

## **Dimensional Specs**

Ā

inches [millimeters]

MOUNTING HOLE Panel Thickness: .030[.762] min - .090 [2.28] max. Specific cutout dimension range dependent on panel thickness and material.