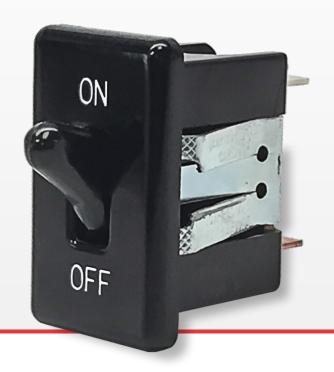

# MAAOA/ 215-Series

**Toggle Switches** 

### **PRODUCT WEBPAGE**

request sample, configure part

The MAAOA/215-Series toggle switches are single pole, AC rated at 20 amps and 125 VAC. These switches are snap-in mounted, with a phenolic toggle and base, and are suitable for high ambient temperature applications.