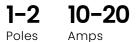

### **PRODUCT WEBPAGE**

request sample, configure part

The double pole version of the R-Series incorporates the same sleek lines as the original Curvette, in a double pole envelope. Features include silver-plated butt-action contacts which afford ratings to 20A/125, 15A 250VAC and withstand peak inrush currents up to 100 amps. Paddle or rocker actuators and a choice of solder lug, .250 Tab and wire lead terminations enable this switch to adapt to high current applications.