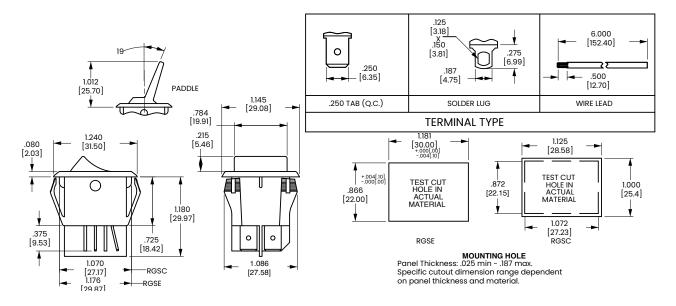

ouble pole envelope. Features include silver-plated butt-action contacts which afford ratings to 20A/125, 15A 250VAC and withstand peak inrush currents up to 100 amps. Paddle or rocker actuators and a choice of solder lug, .250 Tab and wire lead terminations enable this switch to adapt to high current applications.







## **Typical Applications**

Power Supply

Appliances

• Exercise Equipment

• Music Equipment



## **Tech Specs**

#### **Dielectric Strength**

UL/CSA: 1000V - live to dead metal parts & opposite polarity VDE: 4000V - live to dead metal parts; 1250V - opposite polarity & across open contacts

### **Electrical Life**

**Operating Temperature** 

50,000 cycles

#### -40°F to 185°F (-40°C to 85°C)

## **Ordering Scheme**



## **Dimensional Specs**

inches [millimeters]



### **Authorized Sales Representatives and Distributors**

Click on a region of the map below to find your local representatives and distributors or visit **www.carlingtech.com/findarep**.



## **About Carling**

Founded in 1920, Carling Technologies is a leading manufacturer of electrical and electronic switches and assemblies, circuit breakers, electronic controls, power distribution units, and multiplexed power distribution systems. With six ISO9001 and IATF16949 registered manufacturing facilities and technical sales offices worldwide, Carling Technologies Sales, Service and Engineering teams do much more than manufacture electrical components, they engineer powerful solutions! To learn more about Carling please visit www.carlingtech.com/company-profile.

To view all of Carling's en