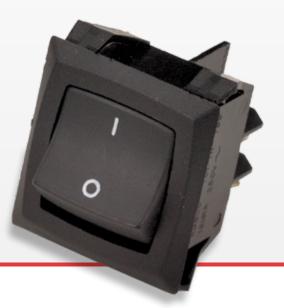

# **RG-Series**

Single/Double Pole Lighted Rocker & Paddle Switches

### **PRODUCT WEBPAGE**

request sample, configure part

The double pole version of the R-Series incorporates the same sleek lines as the original Curvette, in a double pole envelope. Features include silver-plated butt-action contacts which afford ratings to 20A/125, 15A 250VAC and withstand peak inrush currents up to 100 amps. Paddle or rocker actuators and a choice of solder lug, .250 Tab and wire lead terminations enable this switch to adapt to high current applications.