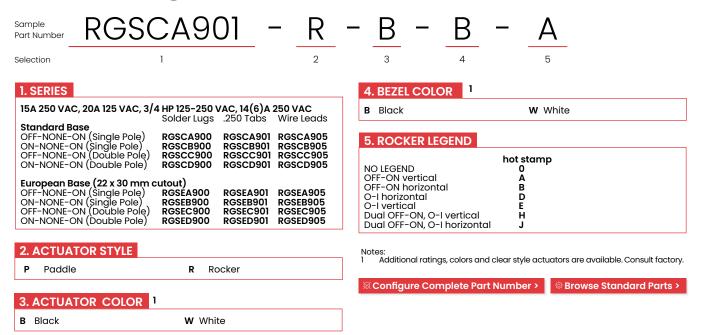

same sleek lines as the original Curvette, in a double pole envelope. Features include silver-plated butt-action contacts which afford ratings to 20A/125, 15A 250VAC and withstand peak inrush currents up to 100 amps. Paddle or rocker actuators and a choice of solder lug, .250 Tab and wire lead terminations enable this switch to adapt to high current applications.







## **Typical Applications**

Power Supply

Appliances

• Exercise Equipment

• Music Equipment



## **Tech Specs**

#### **Dielectric Strength**

UL/CSA: 1000V - live to dead metal parts & opposite polarity VDE: 4000V - live to dead metal parts; 1250V - opposite polarity & across open contacts

### **Electrical Life**

**Operating Temperature** 

50,000 cycles

#### -40°F to 185°F (-40°C to 85°C)

## **Ordering Scheme**



## **Dimensional Specs**

inches [millimeters]



### **Authorized Sales Representatives and Distributors**

Click on a region of the map below to find your local representatives and distributors or visit **www.carlingtech.com/findarep**.



## **About Carling**

Founded in 1920, Carling Technologies is a leading manufacturer of electrical and electronic switches and assemblies, circuit breakers, electronic controls, power distribution units, and multiplexed power distribution systems. With six ISO9001 and IATF16949 registered manufacturing facilities and technical sales offices worldwide, Carling Technologies Sales, Service and Engineering teams do much more than manufacture electrical components, they engineer powerful solutions! To learn more about Carling please visit www.carlingtech