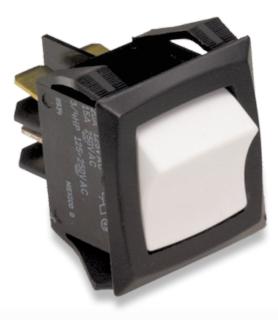

# **RG-Series**

Single/Double Pole Lighted Rocker & Paddle Switches

### **PRODUCT WEBPAGE**

request sample, configure part

The double pole version of the R-Series incorporates the same sleek lines as the original Curvette, in a double pole envelope. Features include silver-plated butt-action contacts which afford ratings to 20A/125, 15A 250VAC and withstand peak inrush currents up to 100 amps. Paddle or rocker actuators and a choice of solder lug, .250 Tab and wire lead terminations enable this switch to adapt to high current applications.