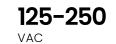

### **PRODUCT WEBPAGE**

request sample, configure part

The double pole version of the R-Series incorporates the same sleek lines as the original Curvette, in a double pole envelope. Features include silver-plated butt-action contacts which afford ratings to 20A/125, 15A 250VAC and withstand peak inrush currents up to 100 amps. Paddle or rocker actuators and a choice of solder lug, .250 Tab and wire lead terminations enable this switch to adapt to high current applications.