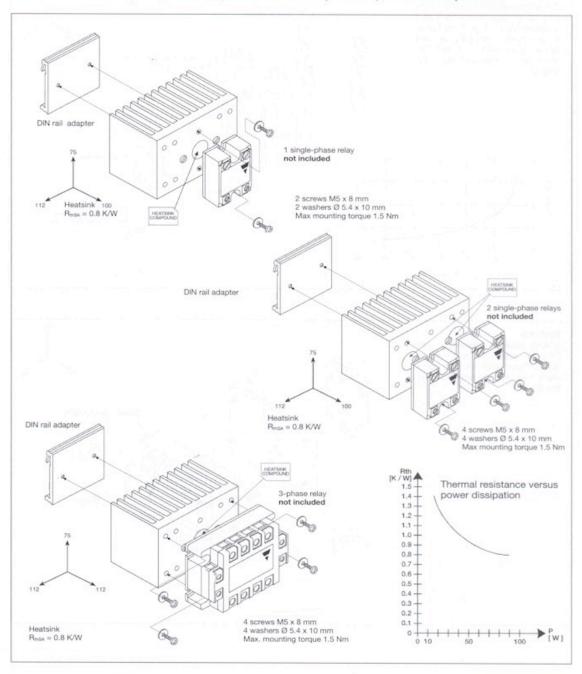

## Heatsink Assemblies (cont.)

Type RHS 321

0.8 K/W Heatsink assembly for 1-phase and 3-phase SSRs with sturdy din rail clip, which is already mounted.