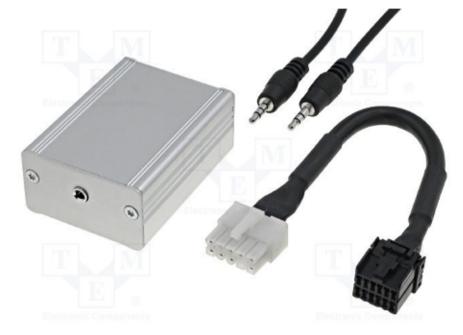

Interfejs wykonany jest w profesjonalnej technologii SMD, czego nie można wykonać chałupniczo.

Montaż urządzenia jest banalnie prosty i każdy może go wykonać samodzielnie. Wystarczy tylko wyjąć radio i podłączyć kabel interfejsu do 12-pinowego prostokątnego gniazda od zmieniarki. Do interfejsu GRATIS dołączamy jeden kabel 2 x 3,5mm-Jack oraz kabel 3,5mm Jack

W ten sposób mogą Państwo podłączyć źródła audio 3,5mm Jack

Interfejs jest kompatybilny z radiami Ford wyposażonymi w prostokątne 12-pinowe gniazdo zmieniarkowe.

Adapter jest kompatybilny z następującymi typami radia Ford: 4050, 5000, 6000 oraz 7000.

Das Interface ist in SMD Technologie professionell gefertigt und nicht in Heimarbeit.

Der Einbau ist kinderleicht und kann von jedem selbst durchgeführt werden. Es muss lediglich das Radio ausgebaut werden und das Kabel des Interface in den eckigen 12 poligen Wechslerbuchse gesteckt werden. Wir legen zum Interface KOSTENLOS ein 2 x 3,5mm Jack Kabel sowie ein 3,5mm Jack Somit haben sie die.

Möglichkeit Audiquellen mit 3,5mm Jack Anschluss sowie Chinch Anschluss an ihr Radio anzuschliessen.

Das Interface ist mit Ford Radios mit eckigen 12 poligen Wechslereingang kompitabel.

Die Radios haben die Typenbezeichnungen 4050, 5000, 6000, 7000

The interface is professionally manufactured in SMD Technology which cannot be rendered by some amateur.

Installing is easy as can be and can be rendered by anyone himself. To install the interface you only need to remove your radio and plug the interface cable into the 12-pin square CD changer slot.

You will receive one double 3.5mm-Jack cable plus one 3.5mm Jack .
This way you can fix any 3.5 mm-Jack sources to your radio adapter.

The interface is compatible with Ford radios fitted out in 12pin square CD changer input.