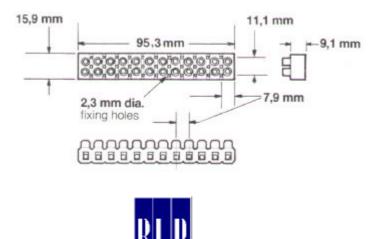

## L1350/Ni FLEXIBLE TERMINAL BLOCK

- Two Row Screws
- 12 way

CURRENT RATING:

TEMPERATURE RANGE: BREAKDOWN VOLTAGE:

INSULATION RESISTANCE: CREEPAGE DISTANCE BETWEEN TERMINALS: TERMINALS TO CHASSIS: HUMIDITY: WIRE SIZE (MAXIMUM): WEIGHT (AVERAGE): 15A (temperature rise <20°C above ambient)

-55°C to +70°C (ambient) >7 KV (5 KV to chassis) Important Note: Insulated fixing screws must be used to mount this product.

≥1000 megaohms

**DEF-5011** 

8.4mm 4.3mm Class H6 (DEF-5011) 1/1.78mm to 30/0.25mm 30.5g