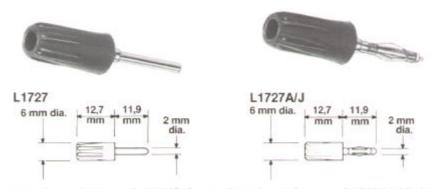

## **SINGLE POLE 2MM CONNECTORS**

These robust versatile connectors are supplied either with resilient pins or resilient sockets so that the type suitable to individual application can be chosen.

L1727 - Single pole plug, free end entry

**L1727A/J/** - Single pole plug, free, end entry, resilient. Beryllium copper spring clips ensure high performance

CURRENT RATING: 10A for temperature rise <10°C

CONTACT RESISTANCE: ≤ 3 milliohms

TEMPERATURE RANGE (AMBIENT): -40°C to +50°C ( +65°C at 5 A max )

INSERTION FORCE (MAXIMUM): 15.7 N 3-5 bit

WIRE SIZE OVERALL (MAXIMUM): 3.1mm

WIRE SIZE CONDUCTOR (MAXIMUM): 1.8mm

CONNECTION: Crimp or solder

INSULANT: PVC

COLOURS:

L1727: Black or red

L1727A/J/: Black, green, blue, red, white and yellow