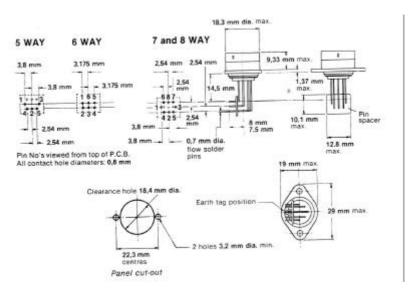

## **MATERIALS**

CONTACTS: Brass, silver plated

CONTACT TERMINATION: Dip solder, brass, silver plated

FLAMMABILITY RATING: UL 94 V1

ORDERING REFERENCE: DIRECT PCB MOUNTING L1904C/\*/PCR

\*number of poles

Note: Only available in 5, 6, 7 and 8 way configuration