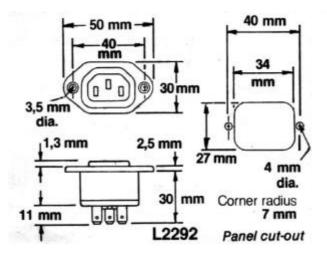

## L2292 REVERSE SEX, 3 POLE OUTLET

Mating faces comply with CEE 22 (IEC320). Designed for power supply inter-connections between equipment where power is taken from a single point. The connector for this outlet (L2295) is an obsolete part.

FLAMABILITY:

UL94 VO

Nylon

**ORDERING REFERENCE: L2292** 

Dialight BLP reserve the right to change without prior notice the information contained within this leaflet

Dialight BLP Ltd., Exning Road, Newmarket, Suffolk, CB8 0AX, England Tel: +44 (0)1638 665161 Fax: +44 (0)1638 660718 email: sales@blpcomp.com http://www.blpcomp.com