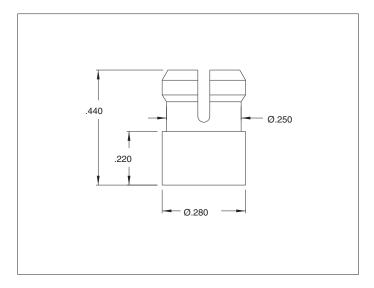

## Panel Mount Lenses for T-1 3/4 (5mm) LEDs

# **Description and Features**

#### Series 4311, 4312, 4313, 4315, 4316, 4317

 These lenses provide quick and economical panel mounting, plus electrostatic discharge protection, for T-1 3/4 high dome LEDs. Molded-in Fresnel rings spread light evenly, provide wide viewing angle viewing (up to 180°) and bright attractive appearance. Use with narrow-beam LED series 4305H, 4308H and 4310H.

Material: Polycarbonate

Mounting Hole: Snap into Ø.248-.248 hole in panels .060-.130 thick.

| MODEL | LENS COLOR |
|-------|------------|
| 4311  | Red        |
| 4312  | Clear      |
| 4313  | Amber      |
| 4315  | Green      |
| 4316  | Blue       |
| 4317  | Yellow     |

### **Outline Dimensions**



All dimensions in inches.



### **X-ON Electronics**

Largest Supplier of Electrical and Electronic Components

Click to view similar products for LED Lenses category:

Click to view products by Chicago Miniature manufacturer:

Other Similar products are found below:

131A-303G 131A-304R 139A-403R 139A-403A 160A-604R 160A-604Y SMB\_200\_GTP SMQ\_250\_ATP SMS\_172\_RTP SQB\_400\_ATP SSN-LX13049L-CD SSN-LX18754A SSN-LX18754C 2817 CLR\_301\_YTP CMC\_313\_ATP 3121 3124 3125 39-30-W03 4623 4745 4747 3111 3114 3115 3121 3122 3124 3125 4327 4743 4745 4752 4757 SSN-LX690L1-C SQL\_360\_YTP SMQ\_250\_BTP 3114 3113 CMS444CTP 1125-227-000 4317 4347 4741 4316 4343 4345 4345 4346