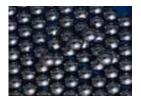

# CHIP QUIK® Solder Spheres for BGAs

• CHIP QUIK® BGA solder spheres are manufactured from virgin materials to meet or exceed the requirements of building or reparing BGA packages. CHIP QUIK® BGA solder spheres also exceed both the IPC and MIL standards for purity levels and size tolerances. Nominal sizes are available from 3 mil to 45 mil, and custom solder shperes are also availble upon request. Many alloys are available for use in solder shpheres, including several lead-free alternatives. Solder spheres are packaged and sold in 250k bottles.

Chip Quik Solder Spheres for BGAs