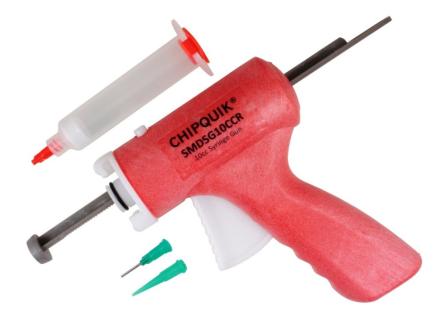

### Manual Syringe Gun for 10cc Syringe

#### Includes:

syringe gun (with push rod and o-ring)
syringe
piston
front cover
rear cover
conical plastic dispensing tip (18 gauge)
straight stainless steel dispensing tip (18 gauge)

#### **Notes**

Dispensing tip colors may differ from image