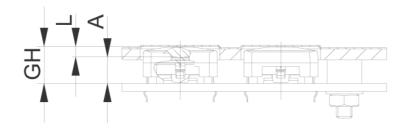

## 5.46.001.057/0209

PCB cut-out = Plunger size + 1 mm.

| Dimensions            |              |
|-----------------------|--------------|
| Length of plunger L   | 2 mm         |
| RACON version         | RACON 12 SMT |
| Plunger diameter/size | 14 x 14 mm   |
|                       |              |
| Other specifications  |              |
| ROHS compliant        | yes          |
| REACH compliant       | yes          |