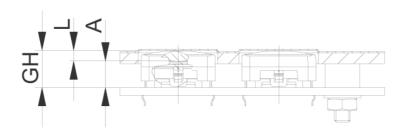

## 5.46.001.058/0209

PCB cut-out = Plunger size + 1 mm.

| Dimensions            |              |  |
|-----------------------|--------------|--|
| Length of plunger L   | 4.7 mm       |  |
| RACON version         | RACON 12 SMT |  |
| Plunger diameter/size | 14 x 14 mm   |  |
| Other specifications  |              |  |
| ROHS compliant        | yes          |  |
| REACH compliant       | yes          |  |
|                       |              |  |