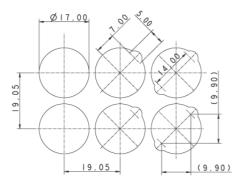

## RF 15 N - Extension plunger, Ø 15 mm, overall height 22.5 mm

## 5.46.017.028/0710

Length of plunger = Overall height - 4.5 mm.

| 22.5 mm |
|---------|
| 15 mm   |
|         |
| yes     |
| ves     |
|         |