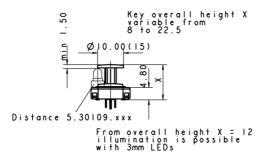

## RF 15 N - Extension plunger, Ø 15 mm, overall height 22.5 mm

## 5.46.017.028/0710

Length of plunger = Overall height - 4.5 mm.

| 22.5 mm |
|---------|
| 15 mm   |
|         |
| yes     |
| ves     |
|         |