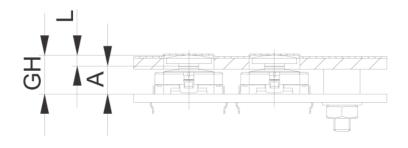

## 5.46.167.042/0209

PCB cut-out = Plunger size + 1 mm.

| Dimensions            |         |  |
|-----------------------|---------|--|
| Plunger diameter/size | 11.5 mm |  |
|                       |         |  |
| Other specifications  |         |  |
| ROHS compliant        | yes     |  |
| REACH compliant       | yes     |  |
|                       |         |  |