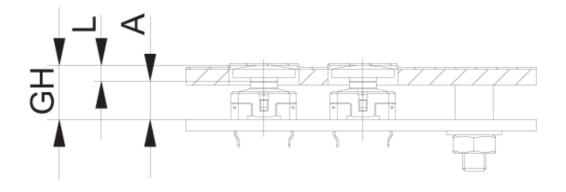

## 5.46.167.042/0209

PCB cut-out = Plunger size + 1 mm.

| Dimensions            |         |  |
|-----------------------|---------|--|
| Plunger diameter/size | 11.5 mm |  |
|                       |         |  |
| Other specifications  |         |  |
| ROHS compliant        | yes     |  |
| REACH compliant       | yes     |  |
|                       |         |  |