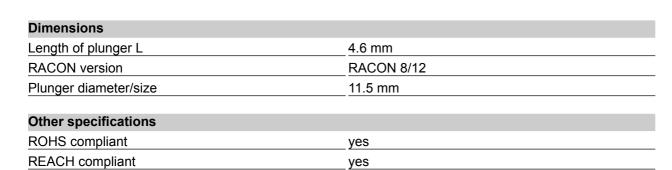

## Plunger for membrane data entry system

## 5.46.167.043/0209

PCB cut-out = Plunger size + 1 mm.











## **X-ON Electronics**

Largest Supplier of Electrical and Electronic Components

Click to view similar products for Switch Bezels / Switch Caps category:

Click to view products by C&K manufacturer:

Other Similar products are found below :

 896809000
 LW1A-B2-R
 LW2A-B1-G
 704.604.4
 704.955.3
 F1403
 7527
 760203000
 766601000
 785105000
 785106000

 79211759
 MG12KB
 MH11
 MH13
 MHU31
 MJ1216
 MJ1226
 MJ33
 MJ612
 MJ626
 MJ627
 9001T8BK
 908-1634
 92-343.200
 92-343.400

 95804.920
 95CAP-011
 95CAP-112
 11-932.7
 99-901.9
 99-902.9
 99-909.4
 99-909.5
 99-920.8
 A0261A
 11-931.2
 11-932.5
 11-936

 AKTSC22B
 AT496H
 AW-RF8
 161006
 1825068-6
 184-1872
 187-1872
 188-1471
 18-920.1
 C1103