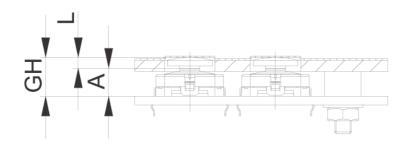

## Plunger for membrane data entry system

## 5.46.167.043/0209

PCB cut-out = Plunger size + 1 mm.











## **X-ON Electronics**

Largest Supplier of Electrical and Electronic Components

Click to view similar products for Switch Bezels / Switch Caps category:

Click to view products by C&K manufacturer:

Other Similar products are found below :

 896809000
 LW1A-B2-R
 LW2A-B1-G
 704.604.4
 704.955.3
 F1403
 7527
 760203000
 766601000
 785105000
 785106000

 79211759
 MG12KB
 MH11
 MH13
 MHU31
 MJ1216
 MJ1226
 MJ33
 MJ612
 MJ626
 MJ627
 9001T8BK
 908-1634
 92-343.200
 92-343.400

 95804.920
 95CAP-011
 95CAP-112
 11-932.7
 99-901.9
 99-902.9
 99-909.4
 99-909.5
 99-920.8
 A0261A
 11-931.2
 11-932.5
 11-936

 AKTSC22B
 AT496H
 AW-RF8
 161006
 1825068-6
 184-1872
 187-1872
 188-1471
 18-920.1
 C1103