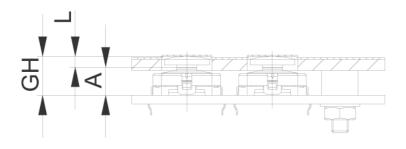

## 5.46.167.090/0209

PCB cut-out = Plunger size + 1 mm.

| Dimensions            |            |  |
|-----------------------|------------|--|
| Length of plunger L   | 1.9 mm     |  |
| RACON version         | RACON 8/12 |  |
| Plunger diameter/size | 8 mm       |  |
|                       |            |  |
| Other specifications  |            |  |
| ROHS compliant        | yes        |  |
| REACH compliant       | yes        |  |
| <u>'</u>              |            |  |