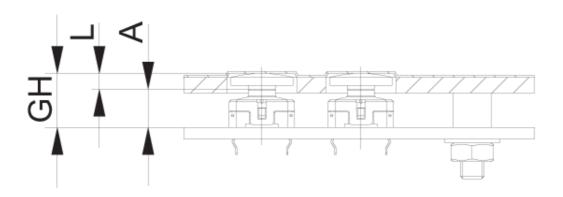

## 5.46.167.090/0209

PCB cut-out = Plunger size + 1 mm.

| Dimensions            |            |  |
|-----------------------|------------|--|
| Length of plunger L   | 1.9 mm     |  |
| RACON version         | RACON 8/12 |  |
| Plunger diameter/size | 8 mm       |  |
|                       |            |  |
| Other specifications  |            |  |
| ROHS compliant        | yes        |  |
| REACH compliant       | yes        |  |
| <u>'</u>              |            |  |