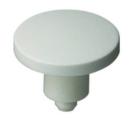

## Plunger for membrane data entry system

## 5.46.167.090/0209

PCB cut-out = Plunger size + 1 mm.

| Dimensions            |            |  |
|-----------------------|------------|--|
| Length of plunger L   | 1.9 mm     |  |
| RACON version         | RACON 8/12 |  |
| Plunger diameter/size | 8 mm       |  |
|                       |            |  |
| Other specifications  |            |  |
| ROHS compliant        | yes        |  |
| REACH compliant       | yes        |  |
| <u>'</u>              |            |  |