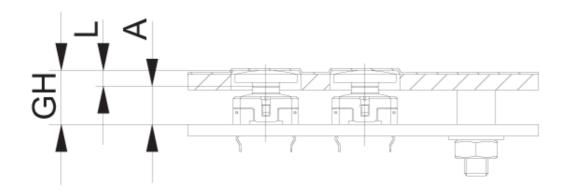

## 5.46.167.092/0209

PCB cut-out = Plunger size + 1 mm.

| Dimensions            |             |  |
|-----------------------|-------------|--|
| Length of plunger L   | 7.4 mm      |  |
| RACON version         | RACON 8/12  |  |
| Plunger diameter/size | <u>8 mm</u> |  |
|                       |             |  |
| Other specifications  |             |  |
| ROHS compliant        | yes         |  |
| REACH compliant       | yes         |  |