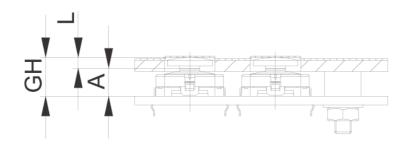

## 5.46.167.092/0209

PCB cut-out = Plunger size + 1 mm.

| Dimensions            |             |  |
|-----------------------|-------------|--|
| Length of plunger L   | 7.4 mm      |  |
| RACON version         | RACON 8/12  |  |
| Plunger diameter/size | <u>8 mm</u> |  |
|                       |             |  |
| Other specifications  |             |  |
| ROHS compliant        | yes         |  |
| REACH compliant       | yes         |  |