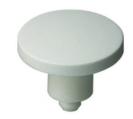

## Plunger for membrane data entry system

## 5.46.167.092/0209

PCB cut-out = Plunger size + 1 mm.

| Dimensions            |             |  |
|-----------------------|-------------|--|
| Length of plunger L   | 7.4 mm      |  |
| RACON version         | RACON 8/12  |  |
| Plunger diameter/size | <u>8 mm</u> |  |
|                       |             |  |
| Other specifications  |             |  |
| ROHS compliant        | yes         |  |
| REACH compliant       | yes         |  |