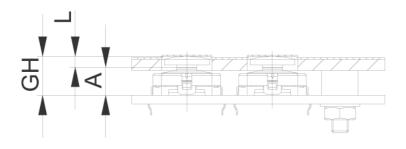

## 5.46.167.092/0209

PCB cut-out = Plunger size + 1 mm.

| Dimensions            |            |
|-----------------------|------------|
| Length of plunger L   | 7.4 mm     |
| RACON version         | RACON 8/12 |
| Plunger diameter/size | 8 mm       |
| Other specifications  |            |
| •                     |            |
| ROHS compliant        | yes        |
| REACH compliant       | yes        |