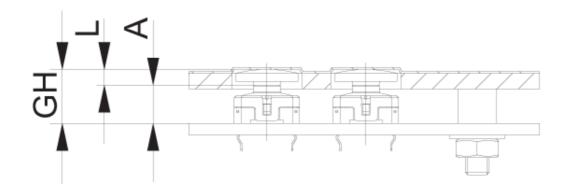

## 5.46.167.227/0209

PCB cut-out = Plunger size + 1 mm.

| Dimensions            |               |  |
|-----------------------|---------------|--|
| Length of plunger L   | <u>1.4 mm</u> |  |
| RACON version         | RACON 8       |  |
| Plunger diameter/size | 11.5 mm       |  |
| Other specifications  |               |  |
| ROHS compliant        | yes           |  |
| REACH compliant       | yes           |  |