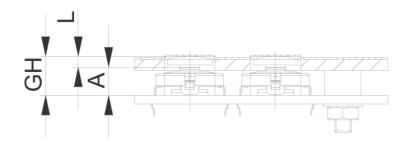

## 5.46.167.227/0209

PCB cut-out = Plunger size + 1 mm.

| Dimensions            |               |  |
|-----------------------|---------------|--|
| Length of plunger L   | <u>1.4 mm</u> |  |
| RACON version         | RACON 8       |  |
| Plunger diameter/size | 11.5 mm       |  |
| Other specifications  |               |  |
| ROHS compliant        | yes           |  |
| REACH compliant       | yes           |  |