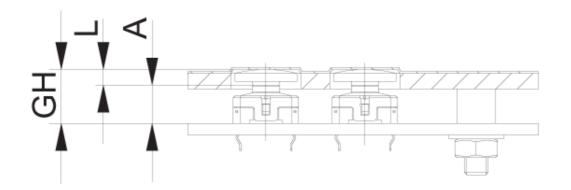

## 5.46.167.301/0209

PCB cut-out = Plunger size + 1 mm.

| Dimensions            |               |  |
|-----------------------|---------------|--|
| Length of plunger L   | <u>1.4 mm</u> |  |
| RACON version         | RACON 8       |  |
| Plunger diameter/size | <u>8 mm</u>   |  |
|                       |               |  |
| Other specifications  |               |  |
| ROHS compliant        | yes           |  |
| REACH compliant       | yes           |  |