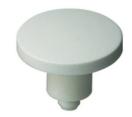

## Plunger for membrane data entry system

## 5.46.167.301/0209

PCB cut-out = Plunger size + 1 mm.

| Dimensions            |               |  |
|-----------------------|---------------|--|
| Length of plunger L   | <u>1.4 mm</u> |  |
| RACON version         | RACON 8       |  |
| Plunger diameter/size | <u>8 mm</u>   |  |
|                       |               |  |
| Other specifications  |               |  |
| ROHS compliant        | yes           |  |
| REACH compliant       | yes           |  |