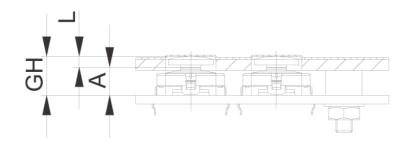

## 5.46.167.301/0209

PCB cut-out = Plunger size + 1 mm.

| Dimensions            |               |  |
|-----------------------|---------------|--|
| Length of plunger L   | <u>1.4 mm</u> |  |
| RACON version         | RACON 8       |  |
| Plunger diameter/size | <u>8 mm</u>   |  |
|                       |               |  |
| Other specifications  |               |  |
| ROHS compliant        | yes           |  |
| REACH compliant       | yes           |  |