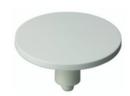

## Plunger for membrane data entry system

## 5.46.168.042/0209

PCB cut-out = Plunger size + 1 mm.

| Dimensions            |         |
|-----------------------|---------|
| Plunger diameter/size | 14.5 mm |
| Other specifications  |         |
| ROHS compliant        | yes     |
| REACH compliant       | yes     |