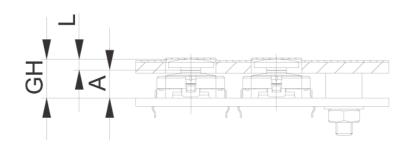

## 5.46.168.042/0209

PCB cut-out = Plunger size + 1 mm.

| Dimensions            |         |
|-----------------------|---------|
| Plunger diameter/size | 14.5 mm |
| Other specifications  |         |
| ROHS compliant        | yes     |
| REACH compliant       | yes     |