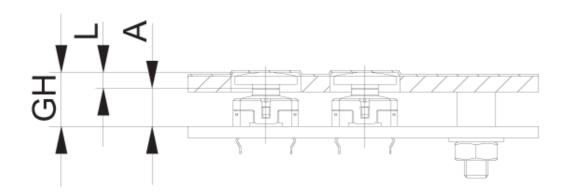

## 5.46.168.042/0209

PCB cut-out = Plunger size + 1 mm.

| Dimensions            |         |
|-----------------------|---------|
| Plunger diameter/size | 14.5 mm |
| Other specifications  |         |
| ROHS compliant        | yes     |
| REACH compliant       | yes     |