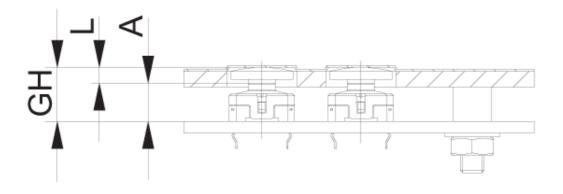

## 5.46.168.043/0209

PCB cut-out = Plunger size + 1 mm.

| Dimensions            |            |  |
|-----------------------|------------|--|
| Length of plunger L   | 4.6 mm     |  |
| RACON version         | RACON 8/12 |  |
| Plunger diameter/size | 14.5 mm    |  |
|                       |            |  |
| Other specifications  |            |  |