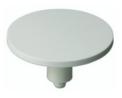

## Plunger for membrane data entry system

## 5.46.168.043/0209

PCB cut-out = Plunger size + 1 mm.

| Dimensions            |            |  |
|-----------------------|------------|--|
| Length of plunger L   | 4.6 mm     |  |
| RACON version         | RACON 8/12 |  |
| Plunger diameter/size | 14.5 mm    |  |
|                       |            |  |
| Other specifications  |            |  |