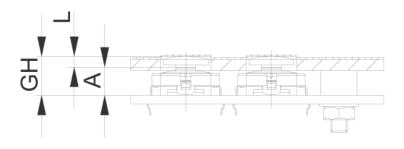

## 5.46.168.043/0209

PCB cut-out = Plunger size + 1 mm.

| Dimensions            |            |  |
|-----------------------|------------|--|
| Length of plunger L   | 4.6 mm     |  |
| RACON version         | RACON 8/12 |  |
| Plunger diameter/size | 14.5 mm    |  |
|                       |            |  |
| Other specifications  |            |  |