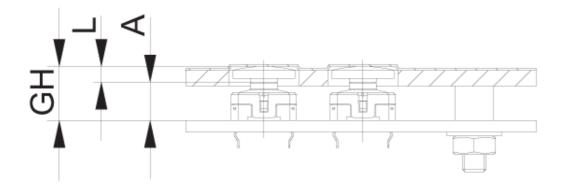

## 5.46.169.042/0209

PCB cut-out = Plunger size + 1 mm.

| Dimensions            |       |
|-----------------------|-------|
| Plunger diameter/size | 19 mm |
|                       |       |
| Other specifications  |       |
| ROHS compliant        | yes   |
| REACH compliant       | yes   |
|                       |       |