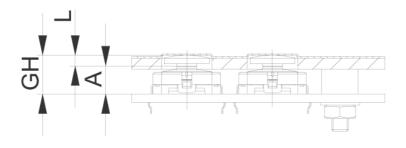

## 5.46.169.042/0209

PCB cut-out = Plunger size + 1 mm.

| Dimensions            |       |
|-----------------------|-------|
| Plunger diameter/size | 19 mm |
|                       |       |
| Other specifications  |       |
| ROHS compliant        | yes   |
| REACH compliant       | yes   |
|                       |       |