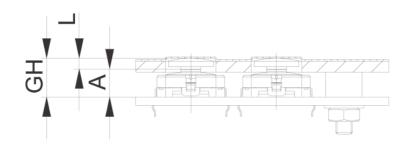

## 5.46.169.044/0209

PCB cut-out = Plunger size + 1 mm.

| Dimensions            |              |
|-----------------------|--------------|
| Plunger diameter/size | <u>19 mm</u> |
| Other specifications  |              |
| ROHS compliant        | yes          |
| REACH compliant       | yes          |