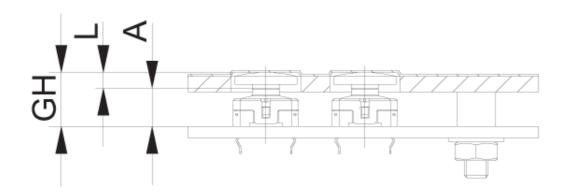

## 5.46.169.044/0209

PCB cut-out = Plunger size + 1 mm.

| Dimensions            |              |
|-----------------------|--------------|
| Plunger diameter/size | <u>19 mm</u> |
| Other specifications  |              |
| ROHS compliant        | yes          |
| REACH compliant       | yes          |