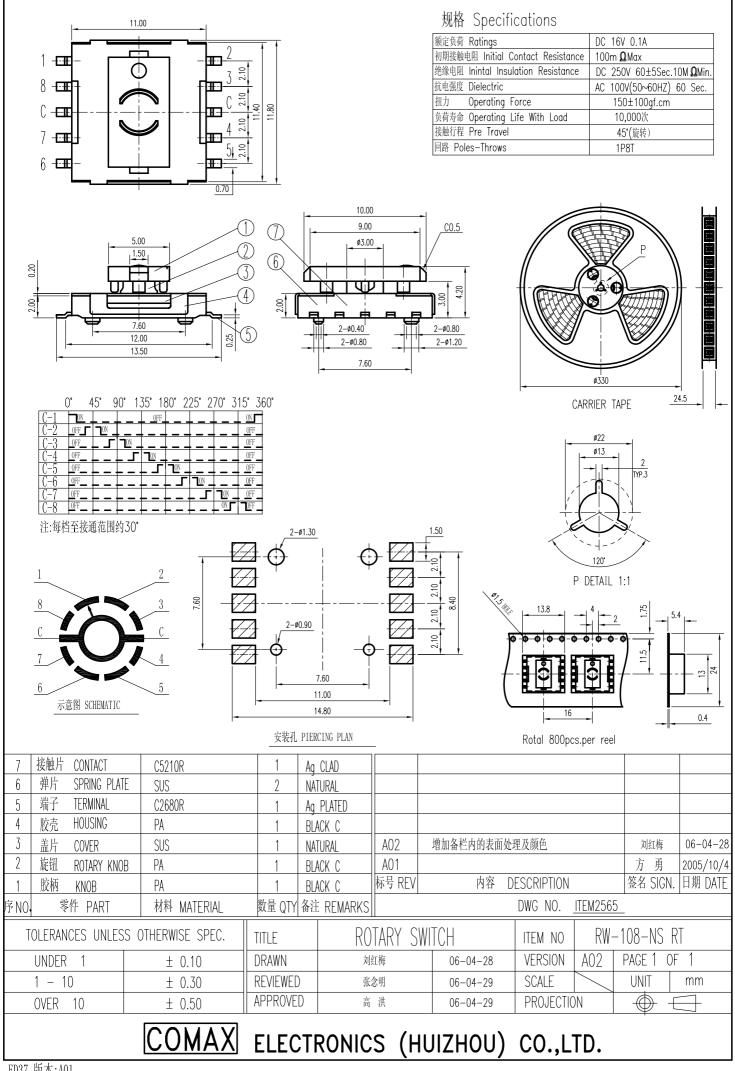

## **X-ON Electronics**

Largest Supplier of Electrical and Electronic Components

Click to view similar products for Rotary Switches category:

Click to view products by C&K manufacturer:

Other Similar products are found below:

57HS22-02-2-06N 57M22-02B16N 57M22-09A16N M3786/4-0881 M3786/4-3267 M3786/4-5568 M3786/4-6029 71ESF30-05204N MC06L1NCGF 84986-26 9003K2C003GA PLR3251 PLR3262 PS3 A0142M2SP A019605 A029303 R2AA4455NNNN R2BB4455NNNN DR75-AMSF-10R-B 14-520.0360 1703.3201 HW1MS-0202-101 24002-03S A029101 ACSNO-129-YB-C1014 ACSNO-134-RR-YB-C1005 ACSNO-353-SB-C3016 1825537-4 T505 T505E 24005-03N H10207RR01Q M3786/4-0002 M3786/4-0630 M3786/4-1028L M3786/4-1233L M3786/4-3044 M3786/4-3129 M3786/4-5008L M3786/4-5256 MC6CX1A502X009 42HS36-01-1-06N 42P36-03B10S 44MBS60-04-2-03N 44MG90-02-1