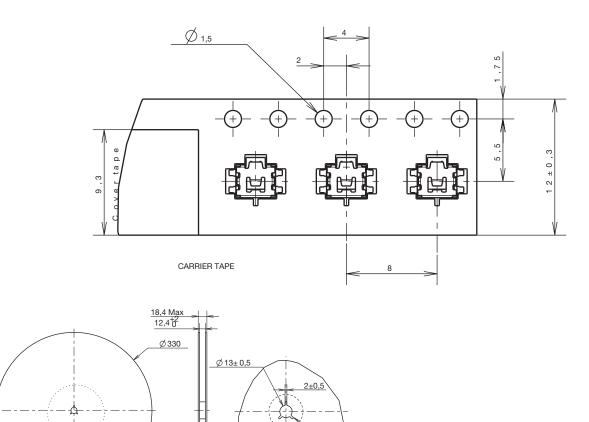

#### Packaging

In reels of 3,500 pieces Dimensions of reels according to EIA 481B External diameter 330 mm

**NOTE:** Specifications listed above are for switches with standard options. For information on specific and custom switches, consult Customer Service Center.