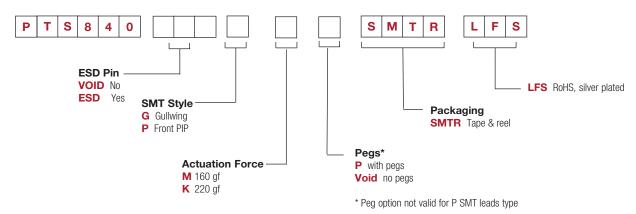

#### How To Order

Our easy build-a-switch concept allows you to mix and match options to create the switch you need. To order, select desired option from each category and place it in the appropriate box.

For any part number different from those listed above, please consult your local representative.

Design Recommendations

- "P" leads are recommended for applications where shear resistance is of importance
- When a precise alignment between application button and the switch is requested, version with pegs are the right choice to limit the possible floating of the switch during solderability.