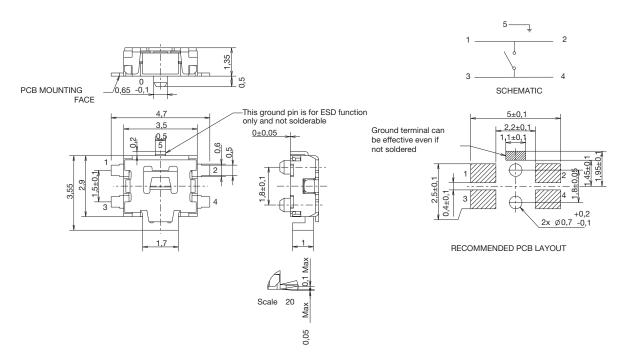

## Standard G SMT Leads with ESD and Peg options

## Specifications

FUNCTION: momentary action CONTACT ARRANGEMENT: 1 make contact = SPST N.O. TERMINALS: G and front PIP types for SMT TRAVEL: 0.2mm + 0.2mm / -0.1 mm LIFE: 100,000 cycles

| Operating   | SMT                                                                                                                                                                             |                                                                                                                                                                                                                                                                                                                                                                                                                                                                                                                                                                                                                                                                                                                                      |
|-------------|---------------------------------------------------------------------------------------------------------------------------------------------------------------------------------|--------------------------------------------------------------------------------------------------------------------------------------------------------------------------------------------------------------------------------------------------------------------------------------------------------------------------------------------------------------------------------------------------------------------------------------------------------------------------------------------------------------------------------------------------------------------------------------------------------------------------------------------------------------------------------------------------------------------------------------|
| Force (gf)  | Leads                                                                                                                                                                           | Pegs                                                                                                                                                                                                                                                                                                                                                                                                                                                                                                                                                                                                                                                                                                                                 |
|             |                                                                                                                                                                                 |                                                                                                                                                                                                                                                                                                                                                                                                                                                                                                                                                                                                                                                                                                                                      |
| 160 -40/+70 | G leads                                                                                                                                                                         | No                                                                                                                                                                                                                                                                                                                                                                                                                                                                                                                                                                                                                                                                                                                                   |
| 220 -70/+80 | G leads                                                                                                                                                                         | No                                                                                                                                                                                                                                                                                                                                                                                                                                                                                                                                                                                                                                                                                                                                   |
| 160 -40/+70 | P leads                                                                                                                                                                         | No                                                                                                                                                                                                                                                                                                                                                                                                                                                                                                                                                                                                                                                                                                                                   |
| 220 -70/+80 | P leads                                                                                                                                                                         | No                                                                                                                                                                                                                                                                                                                                                                                                                                                                                                                                                                                                                                                                                                                                   |
| 160 -40/+70 | G leads                                                                                                                                                                         | Yes                                                                                                                                                                                                                                                                                                                                                                                                                                                                                                                                                                                                                                                                                                                                  |
| 220 -70/+80 | G leads                                                                                                                                                                         | Yes                                                                                                                                                                                                                                                                                                                                                                                                                                                                                                                                                                                                                                                                                                                                  |
|             |                                                                                                                                                                                 |                                                                                                                                                                                                                                                                                                                                                                                                                                                                                                                                                                                                                                                                                                                                      |
| 160 -40/+70 | G leads                                                                                                                                                                         | No                                                                                                                                                                                                                                                                                                                                                                                                                                                                                                                                                                                                                                                                                                                                   |
| 220 -70/+80 | G leads                                                                                                                                                                         | No                                                                                                                                                                                                                                                                                                                                                                                                                                                                                                                                                                                                                                                                                                                                   |
| 160 -40/+70 | P leads                                                                                                                                                                         | No                                                                                                                                                                                                                                                                                                                                                                                                                                                                                                                                                                                                                                                                                                                                   |
| 220 -70/+80 | P leads                                                                                                                                                                         | No                                                                                                                                                                                                                                                                                                                                                                                                                                                                                                                                                                                                                                                                                                                                   |
| 160 -40/+70 | G leads                                                                                                                                                                         | Yes                                                                                                                                                                                                                                                                                                                                                                                                                                                                                                                                                                                                                                                                                                                                  |
| 220 -70/+80 | G leads                                                                                                                                                                         | Yes                                                                                                                                                                                                                                                                                                                                                                                                                                                                                                                                                                                                                                                                                                                                  |
|             | Force (gf)<br>160 -40/+70<br>220 -70/+80<br>160 -40/+70<br>220 -70/+80<br>160 -40/+70<br>220 -70/+80<br>160 -40/+70<br>220 -70/+80<br>160 -40/+70<br>220 -70/+80<br>160 -40/+70 | Force (gf)         Leads           160 -40/+70         G leads           220 -70/+80         G leads           160 -40/+70         P leads           220 -70/+80         P leads           220 -70/+80         P leads           220 -70/+80         G leads           220 -70/+80         P leads           160 -40/+70         P leads           220 -70/+80         G leads           160 -40/+70         P leads           220 -70/+80         P leads           160 -40/+70         G leads |