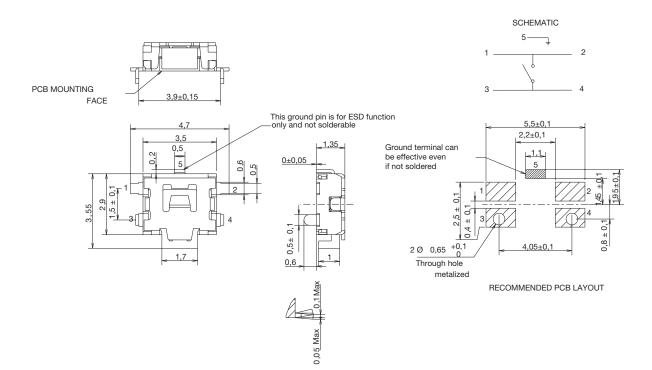

## P SMT Leads with ESD option

www.ckswitches.com

## Specifications

FUNCTION: momentary action CONTACT ARRANGEMENT: 1 make contact = SPST N.O. TERMINALS: G and front PIP types for SMT TRAVEL: 0.2mm + 0.2mm / -0.1 mm LIFE: 100,000 cycles

| Operating   | SMT                                                                                                                                                                             |                                                                                                                                                                                                                                                                                                                                                                                                                                                                                                                                                                                                                                                                                                                                      |
|-------------|---------------------------------------------------------------------------------------------------------------------------------------------------------------------------------|--------------------------------------------------------------------------------------------------------------------------------------------------------------------------------------------------------------------------------------------------------------------------------------------------------------------------------------------------------------------------------------------------------------------------------------------------------------------------------------------------------------------------------------------------------------------------------------------------------------------------------------------------------------------------------------------------------------------------------------|
| Force (gf)  | Leads                                                                                                                                                                           | Pegs                                                                                                                                                                                                                                                                                                                                                                                                                                                                                                                                                                                                                                                                                                                                 |
|             |                                                                                                                                                                                 |                                                                                                                                                                                                                                                                                                                                                                                                                                                                                                                                                                                                                                                                                                                                      |
| 160 -40/+70 | G leads                                                                                                                                                                         | No                                                                                                                                                                                                                                                                                                                                                                                                                                                                                                                                                                                                                                                                                                                                   |
| 220 -70/+80 | G leads                                                                                                                                                                         | No                                                                                                                                                                                                                                                                                                                                                                                                                                                                                                                                                                                                                                                                                                                                   |
| 160 -40/+70 | P leads                                                                                                                                                                         | No                                                                                                                                                                                                                                                                                                                                                                                                                                                                                                                                                                                                                                                                                                                                   |
| 220 -70/+80 | P leads                                                                                                                                                                         | No                                                                                                                                                                                                                                                                                                                                                                                                                                                                                                                                                                                                                                                                                                                                   |
| 160 -40/+70 | G leads                                                                                                                                                                         | Yes                                                                                                                                                                                                                                                                                                                                                                                                                                                                                                                                                                                                                                                                                                                                  |
| 220 -70/+80 | G leads                                                                                                                                                                         | Yes                                                                                                                                                                                                                                                                                                                                                                                                                                                                                                                                                                                                                                                                                                                                  |
|             |                                                                                                                                                                                 |                                                                                                                                                                                                                                                                                                                                                                                                                                                                                                                                                                                                                                                                                                                                      |
| 160 -40/+70 | G leads                                                                                                                                                                         | No                                                                                                                                                                                                                                                                                                                                                                                                                                                                                                                                                                                                                                                                                                                                   |
| 220 -70/+80 | G leads                                                                                                                                                                         | No                                                                                                                                                                                                                                                                                                                                                                                                                                                                                                                                                                                                                                                                                                                                   |
| 160 -40/+70 | P leads                                                                                                                                                                         | No                                                                                                                                                                                                                                                                                                                                                                                                                                                                                                                                                                                                                                                                                                                                   |
| 220 -70/+80 | P leads                                                                                                                                                                         | No                                                                                                                                                                                                                                                                                                                                                                                                                                                                                                                                                                                                                                                                                                                                   |
| 160 -40/+70 | G leads                                                                                                                                                                         | Yes                                                                                                                                                                                                                                                                                                                                                                                                                                                                                                                                                                                                                                                                                                                                  |
| 220 -70/+80 | G leads                                                                                                                                                                         | Yes                                                                                                                                                                                                                                                                                                                                                                                                                                                                                                                                                                                                                                                                                                                                  |
|             | Force (gf)<br>160 -40/+70<br>220 -70/+80<br>160 -40/+70<br>220 -70/+80<br>160 -40/+70<br>220 -70/+80<br>160 -40/+70<br>220 -70/+80<br>160 -40/+70<br>220 -70/+80<br>160 -40/+70 | Force (gf)         Leads           160 -40/+70         G leads           220 -70/+80         G leads           160 -40/+70         P leads           220 -70/+80         P leads           220 -70/+80         P leads           220 -70/+80         G leads           220 -70/+80         P leads           160 -40/+70         P leads           220 -70/+80         G leads           160 -40/+70         P leads           220 -70/+80         P leads           160 -40/+70         G leads |